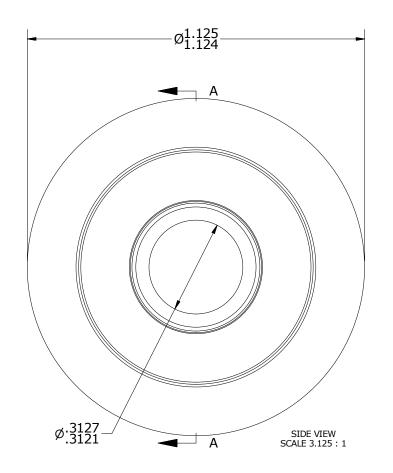

NSN NO.

MS NO.

| d Shaft Fits | Shaft Fits                                |  |  |
|--------------|-------------------------------------------|--|--|
| Ø (Inch)     | Ø (mm)                                    |  |  |
| .3122        | 7.9300                                    |  |  |
| .3118        | 7.9197                                    |  |  |
| .3128        | 7.9451                                    |  |  |
| .3124        | 7.9350                                    |  |  |
| .3130        | 7.9502                                    |  |  |
| .3126        | 7.9400                                    |  |  |
|              | .3122<br>.3118<br>.3128<br>.3124<br>.3130 |  |  |