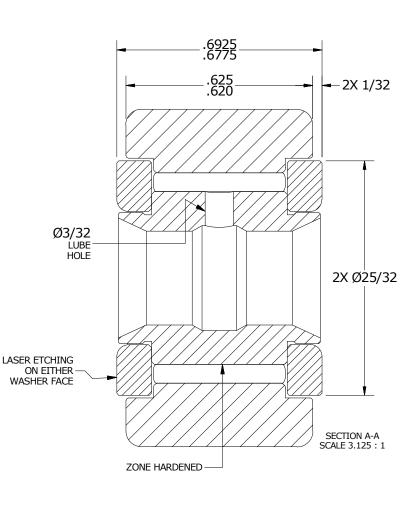

| LOAD RATINGS            |       |        |  |  |  |  |
|-------------------------|-------|--------|--|--|--|--|
| RATING                  | lbf   | Newton |  |  |  |  |
| RADIAL BASIC DYNAMIC    | 2,225 | 9,897  |  |  |  |  |
| MAXIMUM STATIC CAPACITY | 6,120 | 27,223 |  |  |  |  |

## NOTES:

- 1. BEARING IS PACKED WITH NLGI GRADE 2, LITHIUM BASED GREASE (UNLESS OTHERWISE SPECIFIED)
- 2. ALL EXPOSED SURFACES AS MOUNTED HÁVE BLACK OXIDE
- 3. LIMITING SPEED:
- A. GREASE = 3,400 RPM
  4. CUSTOM LASER ETCHING UPON REQUEST

## MATERIAL NOTES:

OUTER RING- BEARING STEEL, HEAT TREATED INNER RING- BEARING STEEL, ZONE HARDENED NEEDLE ROLLER(S) - BEARING STEEL, HEAT TREATED WASHER(S) - BEARING STEEL, HEAT TREATED

| CUSTOMER PART#  | $\begin{array}{c} \text{XX} = \pm .01 \\ \text{XXX} = \pm .005 \\ \text{XXXX} = \pm .0005 \\ \text{ANGLES} = \pm 1' \\ \text{INCH [METRIC]} \\ \text{FRACTION} = \pm 1/32 \end{array}$ | CART<br>NO<br>TYP |
|-----------------|----------------------------------------------------------------------------------------------------------------------------------------------------------------------------------------|-------------------|
| ENGINEERING CHA | ANGE <u>O</u> RDER NOTE                                                                                                                                                                |                   |
|                 |                                                                                                                                                                                        |                   |
|                 |                                                                                                                                                                                        | DEV               |