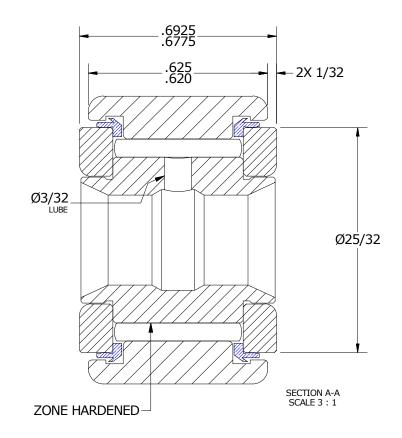

## MATERIAL NOTES:

OUTER RING - BEARING STEEL, HEAT TREATED INNER RING - BEARING STEEL, ZONE HARDENED NEEDLE ROLLER(S) - BEARING STEEL, HEAT TREATED WASHER(S) - BEARING STEEL, HEAT TREATED SEAL(S) - SYNTHETIC