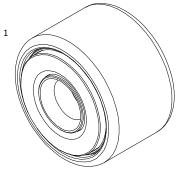

DRAWING NO.

YNB-32-S

SGW

8/22/2018

NSN NO.

| Recommended Shaft Fits  Fit Type - Dimension Ø (Inch) Ø (mm)  Push - Max .3122 7.9300  Push - Min .3118 7.9197 |
|----------------------------------------------------------------------------------------------------------------|
| Push - Max .3122 7.9300                                                                                        |
| 10011 10011                                                                                                    |
| Duch Min 2110 7.0107                                                                                           |
| Pusii - Miii   .3116   7.9197                                                                                  |
| Drive - Max .3128 7.9451                                                                                       |
| Drive - Min .3124 7.9350                                                                                       |
| Press - Max .3130 7.9502                                                                                       |
| Press - Min .3126 7.9400                                                                                       |