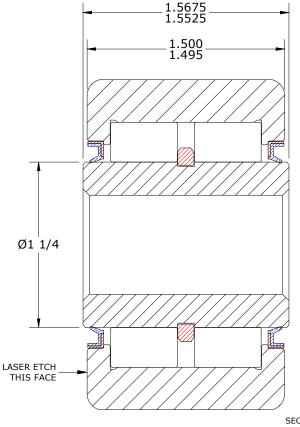

- 2. ALL EXPOSED SURFACES AS MOUNTED HAVE BLACK OXIDE
- 3. LIMITING SPEED:
- A. GREASE = 3,700 RPM4. CUSTOM LASER ETCHING UPON REQUEST

NSN NO.

DRAWING NO.

YDR-250-S

SECTION A-A SCALE 1.375 : 1

| Recommended Shaft Fits |          |         |  |  |  |
|------------------------|----------|---------|--|--|--|
| Fit Type - Dimension   | Ø (Inch) | Ø (mm)  |  |  |  |
| Transition - Max       | .7497    | 19.0424 |  |  |  |
| Transition - Min       | .7493    | 19.0322 |  |  |  |
| Press - Max            | .7507    | 19.0678 |  |  |  |
| Press - Min            | .7503    | 19.0576 |  |  |  |

| MATERIAL | NOTES: |
|----------|--------|
|          |        |

OUTER RING - BEARING STEEL, HEAT TREATED INNER RING - BEARING STEEL, HEAT TREATED NEEDLE ROLLER(S) - BEARING STEEL, HEAT TREATED RETAINING RING - BEARING STEEL, HEAT TREATED SEAL(S) - VB TYPE OIL SEAL