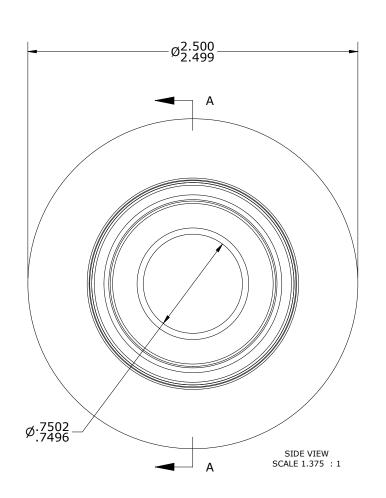

LOAD RATINGS RATING Newtons NOTES: lbf RADIAL BASIC DYNAMIC 16,800 74,730 MAXIMUM STATIC CAPACITY 22,800 101,419

BEARING IS PACKED WITH NLGI GRADE 2, LITHIUM BASED GREASE (UNLESS OTHERWISE SPECIFIED)

MS NO.

- 2. ALL EXPOSED SURFACES AS MOUNTED HAVE BLACK OXIDE
- 3. LIMITING SPEED:
- A. GREASE = 3,700 RPM4. CUSTOM LASER ETCHING UPON REQUEST

NSN NO.

DRAWING NO.

YDR-250-S

SECTION A-A SCALE 1.375 : 1

| Recommended Shaft Fits |          |         |  |  |  |
|------------------------|----------|---------|--|--|--|
| Fit Type - Dimension   | Ø (Inch) | Ø (mm)  |  |  |  |
| Transition - Max       | .7497    | 19.0424 |  |  |  |
| Transition - Min       | .7493    | 19.0322 |  |  |  |
| Press - Max            | .7507    | 19.0678 |  |  |  |
| Press - Min            | .7503    | 19.0576 |  |  |  |