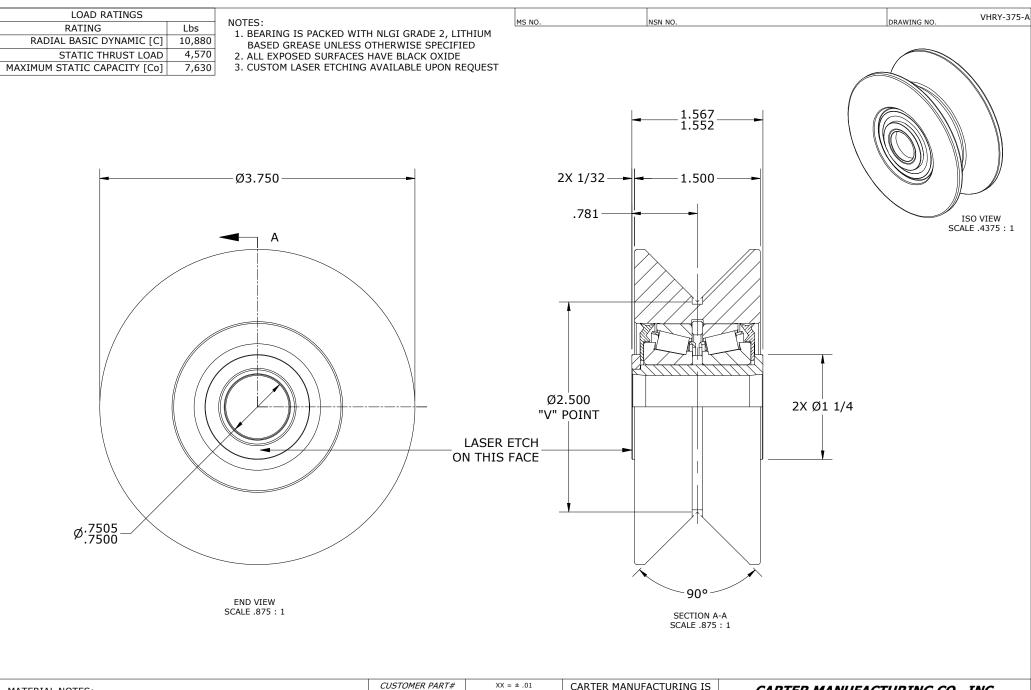

|  | OUTER ROLLER - BEARING STEEL, HEAT TREATED YOKE - STEEL WASHER - STEEL BEARING ASSEMBLY - L44600LA-902A7 |                                                       | XXX = ± .005<br>XXXX = ± .0005<br>ANGLES = ± 1'<br>INCH [METRIC]<br>FRACTION = ± 1/32 | NOT RESPONSIBLE FOR TYPOGRAPHICAL ERRORS |          | GRAND HAVEN, MICHIGAN 49417  |          |            |                    |
|--|----------------------------------------------------------------------------------------------------------|-------------------------------------------------------|---------------------------------------------------------------------------------------|------------------------------------------|----------|------------------------------|----------|------------|--------------------|
|  |                                                                                                          |                                                       |                                                                                       | REVISION                                 |          | PART NAME: VHRY-375 ASSEMBLY |          | PRODUCT TY | PRODUCT TYPE: VHRY |
|  |                                                                                                          | <u>E</u> NGINEERING <u>C</u> HANGE <u>O</u> RDER NOTE |                                                                                       | AUTHOR BY                                | DRAWN BY | CHK'D BY                     | SALES    | MATERIAL   |                    |
|  |                                                                                                          |                                                       |                                                                                       | l D                                      | HG       | GJP                          | SGW      | KR         | NOTED              |
|  |                                                                                                          |                                                       |                                                                                       | REVISON BY                               | DATE     | DATE                         | DATE     | DATE       | SHEET              |
|  |                                                                                                          |                                                       |                                                                                       | MD                                       | 1/3/2020 | 6/26/2001                    | 1/3/2020 | 3/2/2011   | 1 OF 2             |