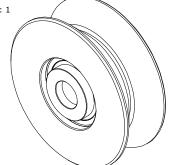

| LOAD RATINGS        |       |         |  |  |  |  |
|---------------------|-------|---------|--|--|--|--|
| RATING              | lbf   | Newtons |  |  |  |  |
| DYNAMIC LOAD RATING | 1,850 | 8,229   |  |  |  |  |
| STATIC THRUST LOAD  | 480   | 2,135   |  |  |  |  |
| STATIC RADIAL LOAD  | 780   | 3,470   |  |  |  |  |