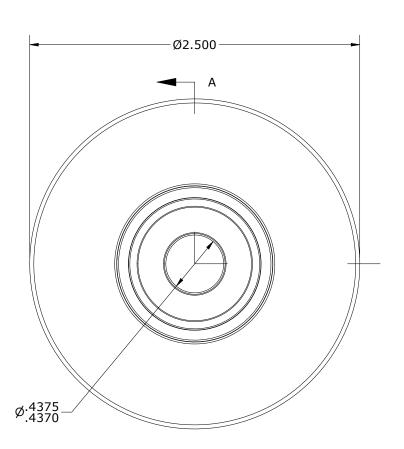

1. BALL BEARINGS COME PRE-PACKED WITH GREASE.

2. THE OUTER RING SHALL BE INSTALLED SO THE O.D. CORNER WITH THE 1/32 X 45° CHAMFER IS ON THE SAME SIDE AS THE INNER RING FLANGE FACE(AS SHOWN).

3. OUTER RING, RETAINING RING GROOVE CONFORMS TO DIN 472. 4. OUTER RING, INNER RING & WASHER: ALL EXPOSED SURFACES

HAVE BLACK OXIDE.

5. CUSTOM LASER ETCHING AVAILABLE UPON REQUEST

DRAWING NO

VHRY-250-A

APPROVED REJECTED SIGNED

NSN NO.

| MATE | RIAL | NOT | TES: |
|------|------|-----|------|
|------|------|-----|------|

OUTER ROLLER HOUSING - BEARING STEEL, HEAT TREATED

YOKE - STEEL WASHER - STEEL

BALL BEARING(S) - 6903 2RS (17mm X 30mm x 7mm) RETAINING RING - DHO-30 OR EQUIVALENT