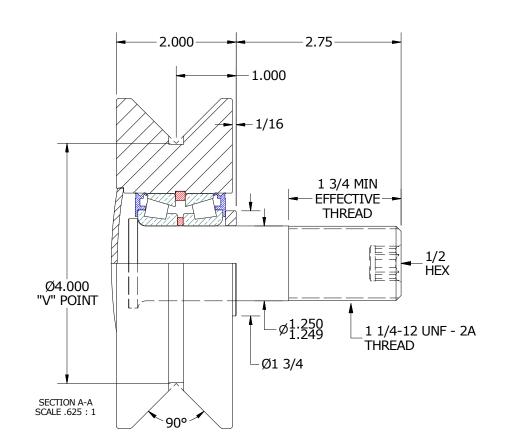

| LOAD RATINGS        |                       |        | ١ |
|---------------------|-----------------------|--------|---|
| RA                  | TING                  | Lbs    |   |
| RAD <b>BAISB</b> ZA | <b>SIMINAMIN</b> AMIC | 14,200 |   |
| DSYTVANINGCOTT      | HRRUSSTILLDØA&D       | 12,090 |   |
| MAXIMUM ST          | ATIC CAPACITY         | 26,000 |   |

NOTES:

- 1. BEARING IS PACKED WITH NLGI GRADE 2,
   LITHIUM BASED GREASE (UNLESS OTHERWISE SPECIFIED)
   2. STUD, END CAP, & WASHER: ALL EXPOSED SURFACES HAVE
- BLACK OXIDE

| MS NO. | NSN NO. |                           | DRAWING NO. | VIIIC 330 A |
|--------|---------|---------------------------|-------------|-------------|
|        |         | ISO VIEWS<br>SCALE .313:1 |             |             |

## MATERIAL NOTES:

OUTER ROLLER - BEARING STEEL, HEAT TREATED STUD - COLD ROLLED STEEL BEARING ASSEMBLY - LM67000LA-902A2

WASHER - COLD ROLLED STEEL END CAP - COLD ROLLED STEEL

| CARTI<br>NO<br>TYP | $\begin{array}{c} \text{XX} = \pm .01 \\ \text{XXX} = \pm .005 \\ \text{XXXY} = \pm .0005 \\ \text{ANGLES} = \pm 1 \\ \text{INCH [METRIC]} \\ \text{FRACTION} = \pm 1/32 \\ \end{array}$ | CUSTOMER PART#  |
|--------------------|------------------------------------------------------------------------------------------------------------------------------------------------------------------------------------------|-----------------|
|                    | ANGE <u>O</u> RDER NOTE                                                                                                                                                                  | ENGINEERING CHA |
|                    |                                                                                                                                                                                          |                 |
| REVI               |                                                                                                                                                                                          |                 |