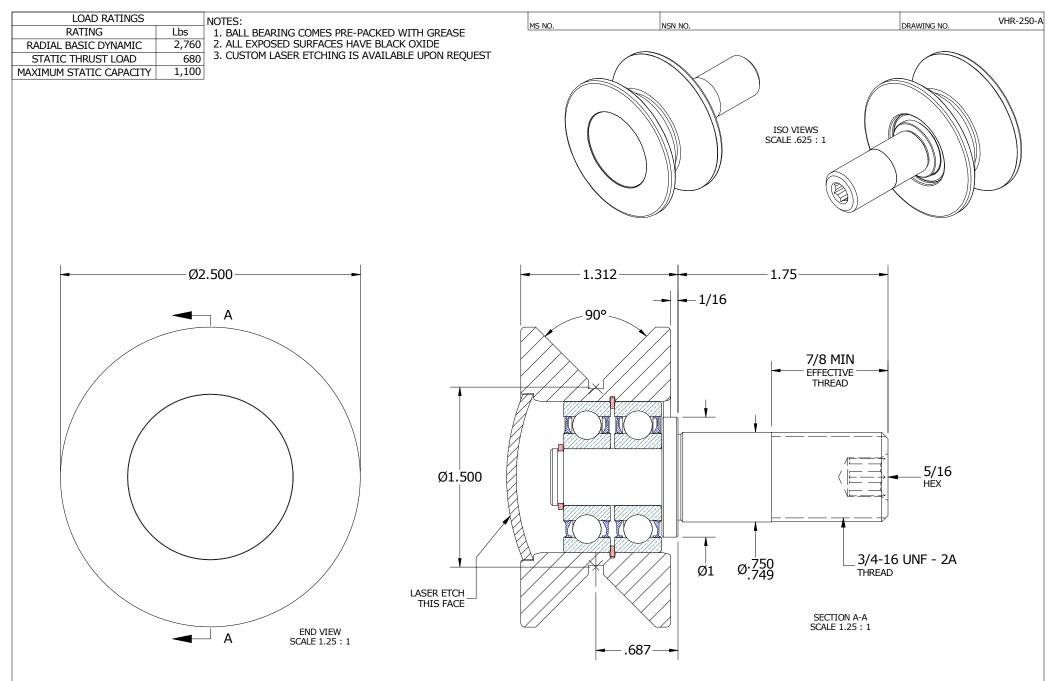

| MATERIAL NOTES:<br>OUTER HOUSING- BEARING STEEL, HEAT TREATED<br>STUD - STRESSPROOF<br>END CAP - COLD ROLLED STEEL<br>BALL BEARING ASSEMBLIES - 6201 2RS<br>RETAINING RINGS - SPRING STEEL | CUSTOMER PART# | $\begin{array}{c} XX = \pm .01 \\ XXX = \pm .005 \\ XXXX = \pm .0005 \\ ANGLES = \pm 1^{\circ} \\ INCH [METRIC] \\ FRACTION = \pm 1/32 \end{array}$ | CARTER MANUFACTURING IS<br>NOT RESPONSIBLE FOR<br>TYPOGRAPHICAL ERRORS |           | <b>CARTER MANUFACTURING CO., INC.</b><br>GRAND HAVEN, MICHIGAN 49417 |           |                   |          |
|--------------------------------------------------------------------------------------------------------------------------------------------------------------------------------------------|----------------|-----------------------------------------------------------------------------------------------------------------------------------------------------|------------------------------------------------------------------------|-----------|----------------------------------------------------------------------|-----------|-------------------|----------|
|                                                                                                                                                                                            |                |                                                                                                                                                     | REVI                                                                   | ISION     | PART NAME: ASSEMBLY                                                  |           | PRODUCT TYPE: VHR |          |
|                                                                                                                                                                                            | ENGINEERING CH | ange <u>o</u> rder note                                                                                                                             | C                                                                      | AUTHOR BY | DRAWN BY                                                             | CHK'D BY  | SALES             | MATERIAL |
|                                                                                                                                                                                            |                |                                                                                                                                                     | C                                                                      | HG        | GJP                                                                  | SGW       | KPR               | NOTED    |
|                                                                                                                                                                                            |                |                                                                                                                                                     | REVISON BY                                                             | DATE      | DATE                                                                 | DATE      | DATE              | SHEET    |
|                                                                                                                                                                                            |                |                                                                                                                                                     | MD                                                                     | 1/13/2016 | 3/1/2005                                                             | 1/13/2016 | 3/27/2001         | 1 OF 2   |