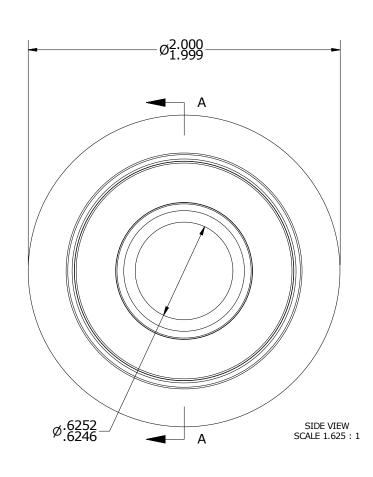

ISO VIEW SCALE .813 : 1

DRAWING NO.

SY-64-S

| Recommended Shaft Fits |          |         |  |  |  |  |
|------------------------|----------|---------|--|--|--|--|
| Fit Type - Dimension   | Ø (Inch) | Ø (mm)  |  |  |  |  |
| Push - Max             | .6247    | 15.8674 |  |  |  |  |
| Push - Min             | .6243    | 15.8572 |  |  |  |  |
| Drive - Max            | .6253    | 15.8826 |  |  |  |  |
| Drive - Min            | .6249    | 15.8725 |  |  |  |  |
| Press - Max            | .6257    | 15.8928 |  |  |  |  |
| Press - Min            | .6253    | 15.8826 |  |  |  |  |