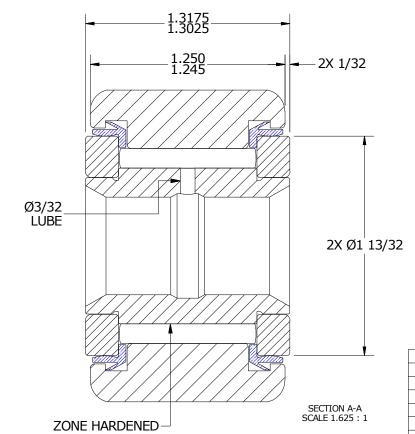

## MATERIAL NOTES:

OUTER RING - 440C STAINLESS STEEL, HEAT TREATED INNER RING - 440C STAINLESS STEEL, ZONE HARDENED NEEDLE ROLLER(S) - 440C STAINLESS STEEL, HEAT TREATED WASHER(S) - 440C STAINLESS STEEL, HEAT TREATED SEAL(S) - SYNTHETIC