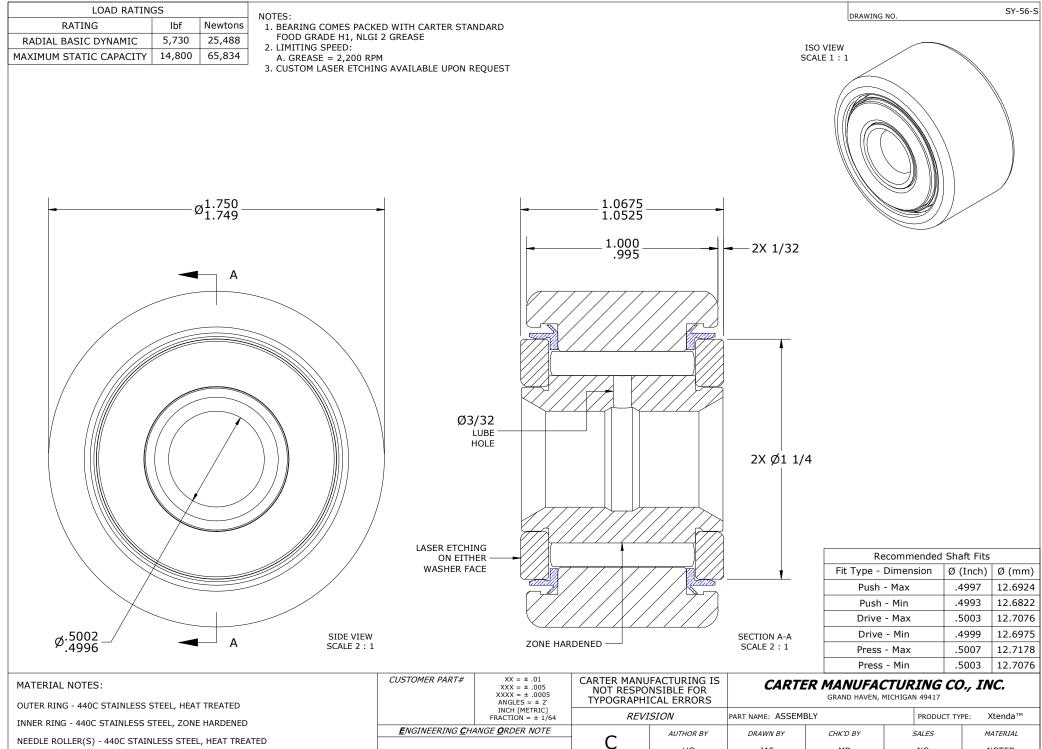

WASHER(S) - 440C STAINLESS STEEL, HEAT TREATED

SEAL(S) - SYNTHETIC

| C          | AUTHOR BY  | DRAWN BY                | CHK'D BY                        | SALES                                   | MATERIAL                                        |                                                             |
|------------|------------|-------------------------|---------------------------------|-----------------------------------------|-------------------------------------------------|-------------------------------------------------------------|
| C          | HG         | JAF                     | MD                              | NC                                      | NOTED                                           |                                                             |
| REVISON BY | DATE       | DATE                    | DATE                            | DATE                                    | SHEET                                           | ]                                                           |
| DJB        | 9/7/2023   | 8/9/2006                | 9/7/2023                        | 9/7/2023                                | 1 OF 2                                          |                                                             |
|            | REVISON BY | C HG<br>REVISON BY DATE | C HG JAF   REVISON BY DATE DATE | C HG JAF MD   REVISON BY DATE DATE DATE | C HG JAF MD NC   REVISON BY DATE DATE DATE DATE | C HG JAF MD NC NOTED   REVISON BY DATE DATE DATE DATE SHEET |