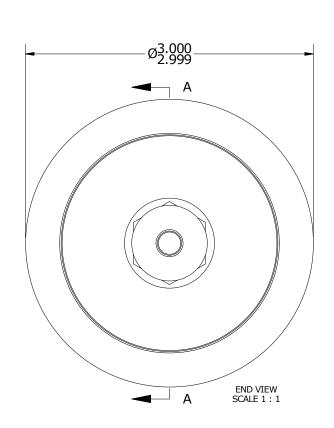

## MATERIAL NOTES:

OUTER RING - BEARING STEEL, HEAT TREATED STUD - BEARING STEEL, ZONE HARDENED WASHER - COLD ROLLED STEEL, HEAT TREATED BUSHING - SINTERED BRONZE ECCENTRIC SLEEVE - COLD ROLLED STEEL

|  | CUSTOMER PART#  | $\begin{array}{c} \text{XX} = \pm .01 \\ \text{XXX} = \pm .005 \\ \text{XXXX} = \pm .0005 \\ \text{ANGLES} = \pm 1 \\ \text{INCH [METRIC]} \\ \text{FRACTION} = \pm 1/32 \end{array}$ | CARTER MANUFACTURING IS<br>NOT RESPONSIBLE FOR<br>TYPOGRAPHICAL ERRORS |            | CARTER MANUFACTURING CO., INC. GRAND HAVEN, MICHIGAN 49417 |            |            |          |
|--|-----------------|---------------------------------------------------------------------------------------------------------------------------------------------------------------------------------------|------------------------------------------------------------------------|------------|------------------------------------------------------------|------------|------------|----------|
|  |                 |                                                                                                                                                                                       | REVISION                                                               |            | PART NAME: ASSEMBLY                                        |            |            |          |
|  | ENGINEERING CHA | ENGINEERING CHANGE ORDER NOTE                                                                                                                                                         |                                                                        | AUTHOR BY  | DRAWN BY                                                   | CHK'D BY   | SALES      | MATERIAL |
|  |                 |                                                                                                                                                                                       | A                                                                      | HG         | SGW                                                        | MD         | KR         | NOTED    |
|  |                 |                                                                                                                                                                                       | REVISON BY                                                             | DATE       | DATE                                                       | DATE       | DATE       | SHEET    |
|  |                 |                                                                                                                                                                                       | SGW                                                                    | 12/19/2016 | 12/19/2016                                                 | 12/19/2016 | 12/19/2016 | 1 OF 2   |