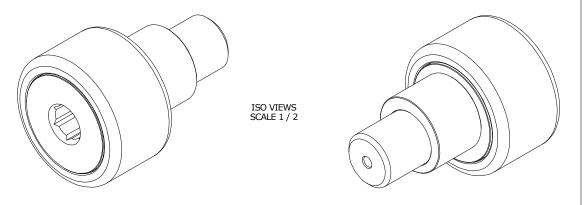

## MATERIAL NOTES:

OUTER RING - BEARING STEEL, HEAT TREATED STUD - BEARING STEEL, ZONE HARDENED WASHER - COLD ROLLED STEEL, HEAT TREATED BUSHING - SINTERED BRONZE ECCENTRIC SLEEVE - COLD ROLLED STEEL

|  | CUSTOMER PART#  | $\begin{array}{c} \text{XX} = \pm .01 \\ \text{XXX} = \pm .005 \\ \text{XXXX} = \pm .0005 \\ \text{ANGLES} = \pm 1 \\ \text{INCH [METRIC]} \\ \text{FRACTION} = \pm 1/32 \end{array}$ | CARTER MANUFACTURING IS<br>NOT RESPONSIBLE FOR<br>TYPOGRAPHICAL ERRORS |            | CARTER MANUFACTURING CO., INC. GRAND HAVEN, MICHIGAN 49417 |            |            |          |
|--|-----------------|---------------------------------------------------------------------------------------------------------------------------------------------------------------------------------------|------------------------------------------------------------------------|------------|------------------------------------------------------------|------------|------------|----------|
|  |                 |                                                                                                                                                                                       | REVISION                                                               |            | PART NAME: ASSEMBLY                                        |            |            |          |
|  | ENGINEERING CHA | ENGINEERING CHANGE ORDER NOTE                                                                                                                                                         |                                                                        | AUTHOR BY  | DRAWN BY                                                   | CHK'D BY   | SALES      | MATERIAL |
|  |                 |                                                                                                                                                                                       | A                                                                      | HG         | SGW                                                        | MD         | KR         | NOTED    |
|  |                 |                                                                                                                                                                                       | REVISON BY                                                             | DATE       | DATE                                                       | DATE       | DATE       | SHEET    |
|  |                 |                                                                                                                                                                                       | SGW                                                                    | 12/19/2016 | 12/19/2016                                                 | 12/19/2016 | 12/19/2016 | 1 OF 2   |