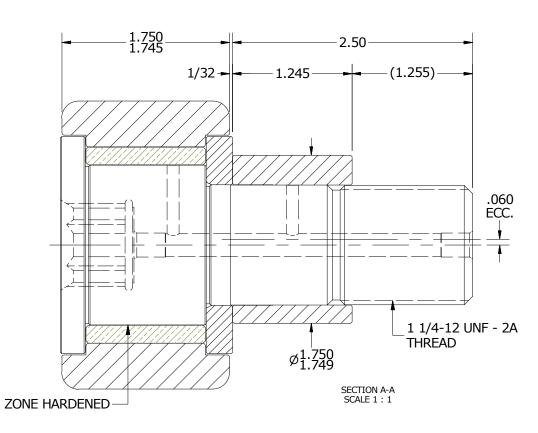

2. ALL EXPOSED STEEL SURFACES HAVE BLACK OXIDE

## MATERIAL NOTES:

OUTER RING - BEARING STEEL, HEAT TREATED STUD - BEARING STEEL, ZONE HARDENED WASHER - COLD ROLLED STEEL, HEAT TREATED BUSHING - SINTERED BRONZE ECCENTRIC SLEEVE - COLD ROLLED STEEL

|  | CUSTOMER PART#  | $\begin{array}{c} \text{XX} = \pm .01 \\ \text{XXX} = \pm .005 \\ \text{XXXX} = \pm .0005 \\ \text{ANGLES} = \pm 1 \\ \text{INCH [METRIC]} \\ \text{FRACTION} = \pm 1/32 \end{array}$ | CARTER MANUFACTURING IS<br>NOT RESPONSIBLE FOR<br>TYPOGRAPHICAL ERRORS |            | CARTER MANUFACTURING CO., INC. GRAND HAVEN, MICHIGAN 49417 |            |            |          |
|--|-----------------|---------------------------------------------------------------------------------------------------------------------------------------------------------------------------------------|------------------------------------------------------------------------|------------|------------------------------------------------------------|------------|------------|----------|
|  |                 |                                                                                                                                                                                       | REVISION                                                               |            | PART NAME: ASSEMBLY                                        |            |            |          |
|  | ENGINEERING CHA | ENGINEERING CHANGE ORDER NOTE                                                                                                                                                         |                                                                        | AUTHOR BY  | DRAWN BY                                                   | CHK'D BY   | SALES      | MATERIAL |
|  |                 |                                                                                                                                                                                       | A                                                                      | HG         | SGW                                                        | MD         | KR         | NOTED    |
|  |                 |                                                                                                                                                                                       | REVISON BY                                                             | DATE       | DATE                                                       | DATE       | DATE       | SHEET    |
|  |                 |                                                                                                                                                                                       | SGW                                                                    | 12/19/2016 | 12/19/2016                                                 | 12/19/2016 | 12/19/2016 | 1 OF 2   |