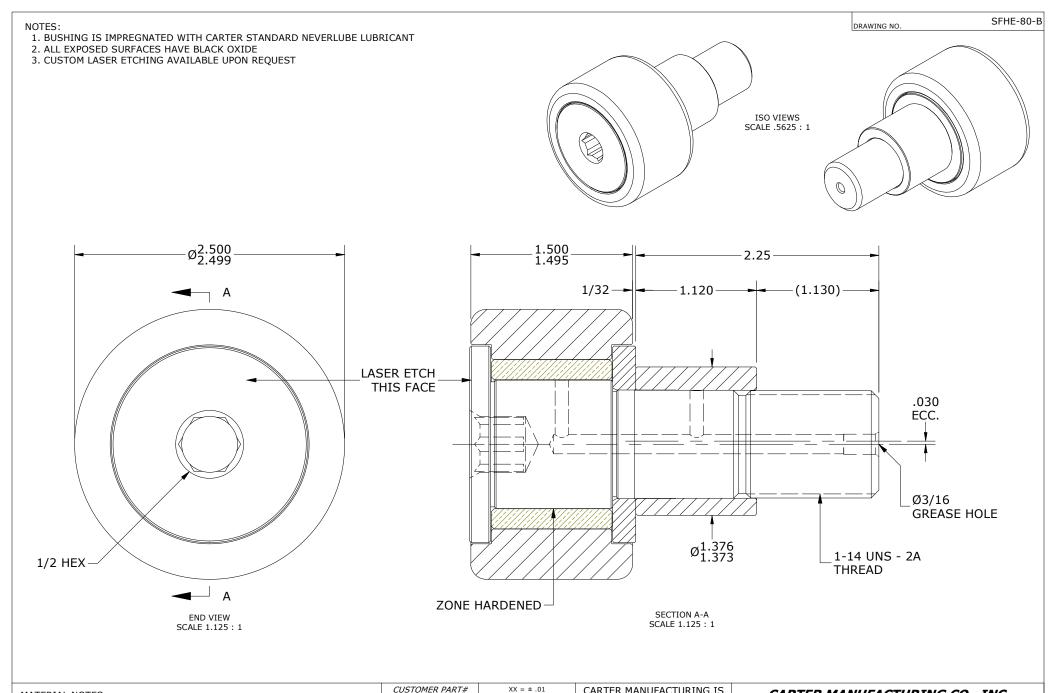

| MATERIAL NOTES:  OUTER RING - BEARING STEEL, HEAT TREATED STUD - BEARING STEEL, ZONE HARDENED BUSHING - SINTERED BRONZE WASHER - BEARING STEEL, HEAT TREATED ECCENTRIC SLEEVE - STEEL |                                              | XXX = ± .005<br>XXXX = ± .0005<br>ANGLES = ± 2'<br>INCH [METRIC]<br>FRACTION = ± 1/64 | NOT RESPONSIBLE FOR<br>TYPOGRAPHICAL ERRORS |           | CARTER MANUFACTURING CO., INC. GRAND HAVEN, MICHIGAN 49417 |           |            |                   |
|---------------------------------------------------------------------------------------------------------------------------------------------------------------------------------------|----------------------------------------------|---------------------------------------------------------------------------------------|---------------------------------------------|-----------|------------------------------------------------------------|-----------|------------|-------------------|
|                                                                                                                                                                                       |                                              |                                                                                       | REVISION                                    |           | PART NAME: ASSEMBLY                                        |           | PRODUCT TY | PRODUCT TYPE: SFH |
|                                                                                                                                                                                       | <u><b>E</b></u> NGINEERING <u><b>C</b></u> H | ANGE <u>O</u> RDER NOTE                                                               | В                                           | AUTHOR BY | DRAWN BY                                                   | CHK'D BY  | SALES      | MATERIAL          |
|                                                                                                                                                                                       |                                              |                                                                                       |                                             | HG        | SGW                                                        | SGW       | KR         | NOTED             |
|                                                                                                                                                                                       |                                              |                                                                                       | REVISON BY                                  | DATE      | DATE                                                       | DATE      | DATE       | SHEET             |
|                                                                                                                                                                                       |                                              |                                                                                       | MD                                          | 4/13/2023 | 12/20/2016                                                 | 4/13/2023 | 12/20/2016 | 1 OF 2            |