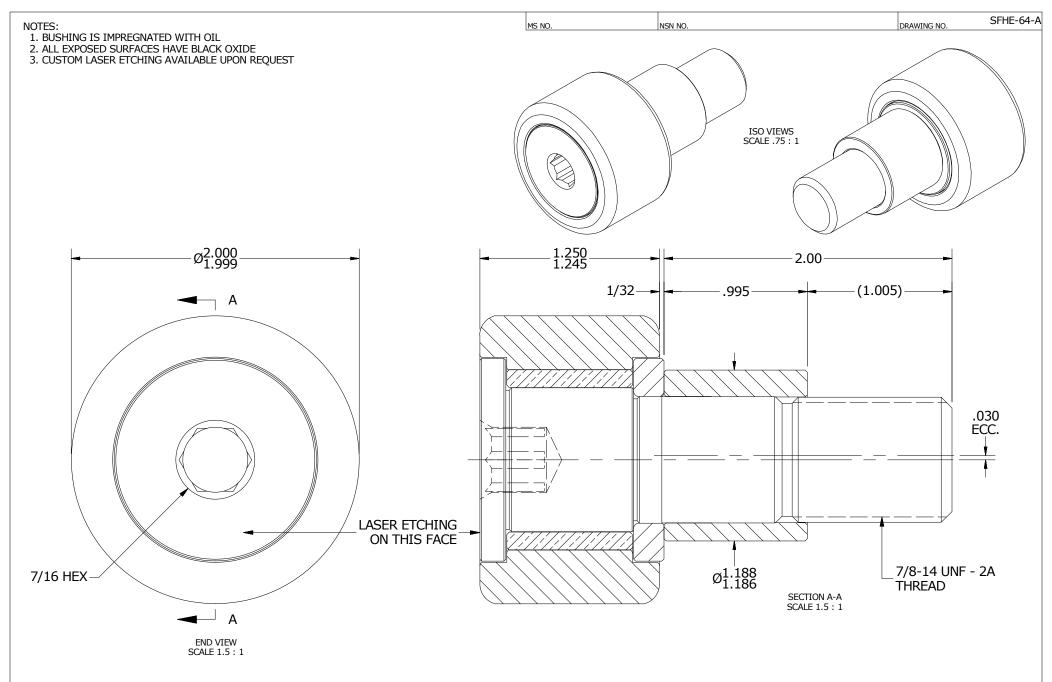

| MATERIAL NOTES:<br>OUTER RING - BEARING STEEL, HEAT TREATED<br>STUD - STEEL<br>BUSHING - SINTERED BRONZE<br>WASHER - BEARING STEEL, HEAT TREATED<br>ECCENTRIC SLEEVE - STEEL | CUSTOMER PART#  | $\begin{array}{c} XX = \pm .01 \\ XXX = \pm .005 \\ XXXX = \pm .0005 \\ ANGLES = \pm 1^{\circ} \\ INCH [METRIC] \\ FRACTION = \pm 1/32 \end{array}$ | CARTER MANUFACTURING IS<br>NOT RESPONSIBLE FOR<br>TYPOGRAPHICAL ERRORS |           | CARTER MANUFACTURING CO., INC.<br>GRAND HAVEN, MICHIGAN 49417 |           |            |                    |
|------------------------------------------------------------------------------------------------------------------------------------------------------------------------------|-----------------|-----------------------------------------------------------------------------------------------------------------------------------------------------|------------------------------------------------------------------------|-----------|---------------------------------------------------------------|-----------|------------|--------------------|
|                                                                                                                                                                              |                 |                                                                                                                                                     | REVISION                                                               |           | PART NAME: ASSEMBLY                                           |           | PRODUCT TY | PRODUCT TYPE: SFHE |
|                                                                                                                                                                              | ENGINEERING CHA | ANGE <u>O</u> RDER NOTE                                                                                                                             | В                                                                      | AUTHOR BY | DRAWN BY                                                      | CHK'D BY  | SALES      | MATERIAL           |
|                                                                                                                                                                              |                 |                                                                                                                                                     |                                                                        | HG        | SGW                                                           | SGW       | KR         | NOTED              |
|                                                                                                                                                                              |                 |                                                                                                                                                     | REVISON BY                                                             | DATE      | DATE                                                          | DATE      | DATE       | SHEET              |
|                                                                                                                                                                              |                 |                                                                                                                                                     | MD                                                                     | 8/13/2019 | 11/1/2016                                                     | 8/12/2019 | 11/7/2016  | 1 OF 2             |