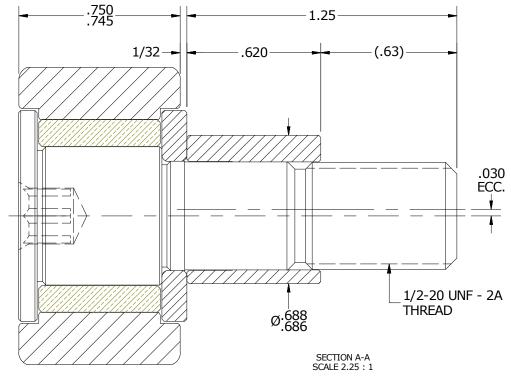

| MATERIAL NOTES: | OUTER RING - BEARING STEEL, HEAT TREAT |
|-----------------|----------------------------------------|
|                 | STUD - COLD ROLLED STEEL               |
|                 | WASHER - BEARING STEEL, HEAT TREATED   |
|                 | BUSHING - SINTERED BRONZE              |

| OUTER RING - BEARING STEEL, HEAT TREATER<br>STUD - COLD ROLLED STEEL<br>WASHER - BEARING STEEL, HEAT TREATED<br>BUSHING - SINTERED BRONZE | D CUS    |
|-------------------------------------------------------------------------------------------------------------------------------------------|----------|
| ECCENTRIC SLEEVE - COLD ROLLED STEEL                                                                                                      | <u>E</u> |
|                                                                                                                                           |          |