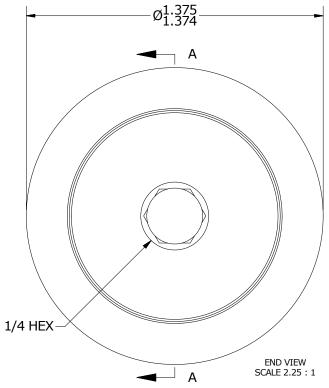

| MATERIAL NOTES: | OUTER RING - BEARING STEEL, HEAT TREAT |
|-----------------|----------------------------------------|
|                 | STUD - COLD ROLLED STEEL               |
|                 | WASHER - BEARING STEEL, HEAT TREATED   |
|                 | BUSHING - SINTERED BRONZE              |

| OUTER RING - BEARING STEEL, HEAT TREATER<br>STUD - COLD ROLLED STEEL<br>WASHER - BEARING STEEL, HEAT TREATED<br>BUSHING - SINTERED BRONZE | D CUS    |
|-------------------------------------------------------------------------------------------------------------------------------------------|----------|
| ECCENTRIC SLEEVE - COLD ROLLED STEEL                                                                                                      | <u>E</u> |
|                                                                                                                                           |          |