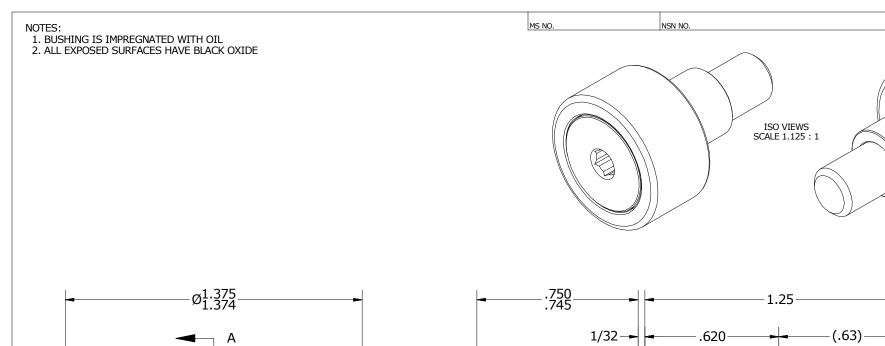

| MATERIAL NOTES: | OUTER RING - BEARING STEEL, HEAT TREAT |
|-----------------|----------------------------------------|
|                 | STUD - COLD ROLLED STEEL               |
|                 | WASHER - BEARING STEEL, HEAT TREATED   |
|                 | BUSHING - SINTERED BRONZE              |

| OUTER RING - BEARING STEEL, HEAT TREATER<br>STUD - COLD ROLLED STEEL<br>WASHER - BEARING STEEL, HEAT TREATED<br>BUSHING - SINTERED BRONZE | D CUS    |
|-------------------------------------------------------------------------------------------------------------------------------------------|----------|
| ECCENTRIC SLEEVE - COLD ROLLED STEEL                                                                                                      | <u>E</u> |
|                                                                                                                                           |          |