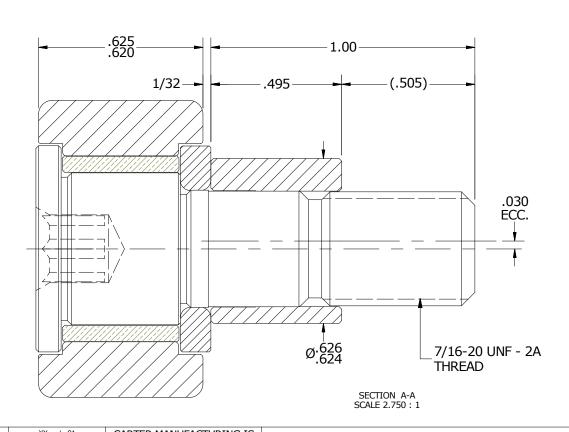

SFHE-36-A

MATERIAL

NOTED

SHEET

1 OF 2

CARTER MANUFACTURING IS NOT RESPONSIBLE FOR TYPOGRAPHICAL ERRORS CUSTOMER PART#  $XX = \pm .01$   $XXX = \pm .005$ CARTER MANUFACTURING CO., INC. GRAND HAVEN, MICHIGAN 49417 MATERIAL NOTES:  $XXXX = \pm .0005$ OUTER RING - BEARING STEEL, HEAT TREATED ANGLES = ± 1' INCH [METRIC] FRACTION = ± 1/32 STUD - COLD ROLLED STEEL REVISION PART NAME: ASSEMBLY **BUSHING - SINTERED BRONZE** ENGINEERING CHANGE ORDER NOTE WASHER - BEARING STEEL, HEAT TREATED AUTHOR BY DRAWN BY CHK'D BY SALES Α ECCENTRIC SLEEVE - COLD ROLLED STEEL HG SGW MD KR REVISON BY DATE DATE DATE DATE