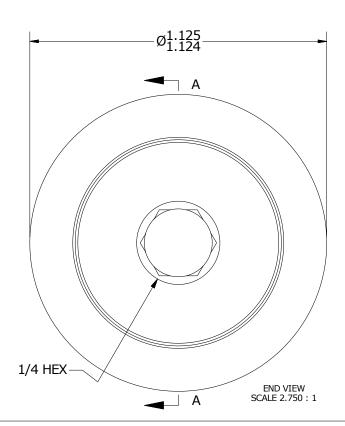

SFHE-36-A

MATERIAL

NOTED

SHEET

1 OF 2

CARTER MANUFACTURING IS NOT RESPONSIBLE FOR TYPOGRAPHICAL ERRORS CUSTOMER PART#  $XX = \pm .01$   $XXX = \pm .005$ CARTER MANUFACTURING CO., INC. GRAND HAVEN, MICHIGAN 49417 MATERIAL NOTES:  $XXXX = \pm .0005$ OUTER RING - BEARING STEEL, HEAT TREATED ANGLES = ± 1' INCH [METRIC] FRACTION = ± 1/32 STUD - COLD ROLLED STEEL REVISION PART NAME: ASSEMBLY **BUSHING - SINTERED BRONZE** ENGINEERING CHANGE ORDER NOTE WASHER - BEARING STEEL, HEAT TREATED AUTHOR BY DRAWN BY CHK'D BY SALES Α ECCENTRIC SLEEVE - COLD ROLLED STEEL HG SGW MD KR REVISON BY DATE DATE DATE DATE