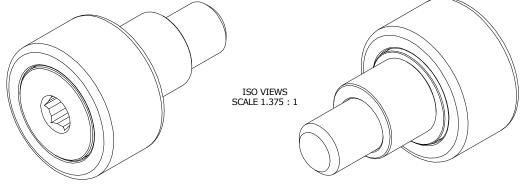

SFHE-36-A

MATERIAL

NOTED

SHEET

1 OF 2

CARTER MANUFACTURING IS NOT RESPONSIBLE FOR TYPOGRAPHICAL ERRORS CUSTOMER PART#  $XX = \pm .01$   $XXX = \pm .005$ CARTER MANUFACTURING CO., INC. GRAND HAVEN, MICHIGAN 49417 MATERIAL NOTES:  $XXXX = \pm .0005$ OUTER RING - BEARING STEEL, HEAT TREATED ANGLES = ± 1' INCH [METRIC] FRACTION = ± 1/32 STUD - COLD ROLLED STEEL REVISION PART NAME: ASSEMBLY **BUSHING - SINTERED BRONZE** ENGINEERING CHANGE ORDER NOTE WASHER - BEARING STEEL, HEAT TREATED AUTHOR BY DRAWN BY CHK'D BY SALES Α ECCENTRIC SLEEVE - COLD ROLLED STEEL HG SGW MD KR REVISON BY DATE DATE DATE DATE