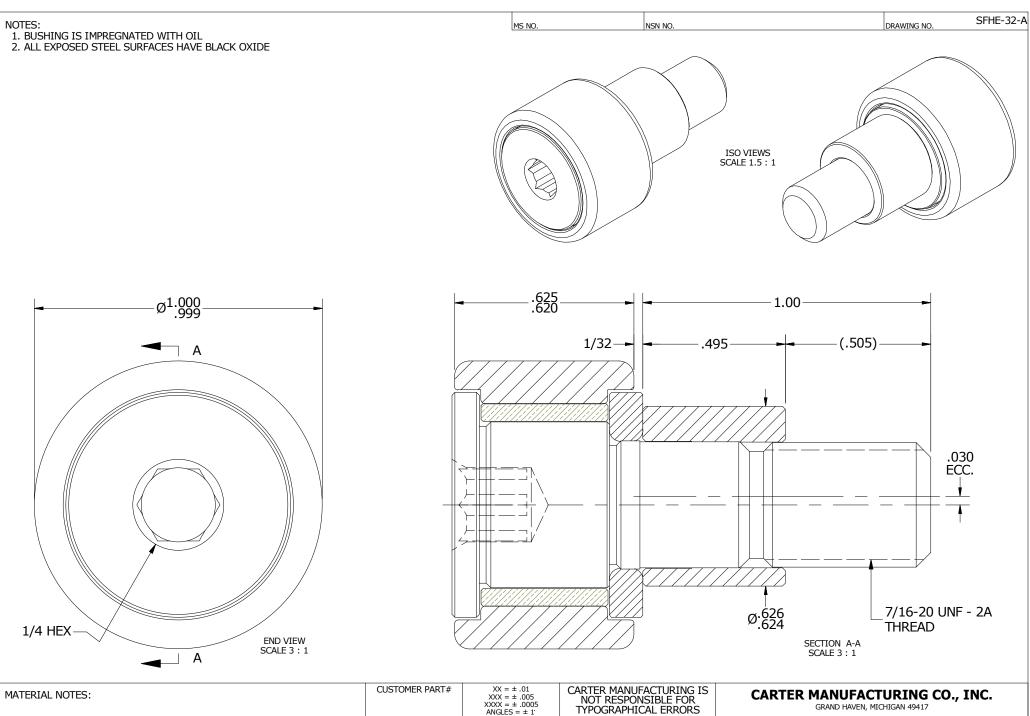

|  | OUTER RING - BEARING STEEL, HEAT TREATED STUD - COLD ROLLED STEEL BUSHING - SINTERED BRONZE WASHER - BEARING STEEL, HEAT TREATED ECCENTRIC SLEEVE - COLD ROLLED STEEL |                 | XXX = ± .005<br>XXXX = ± .0005<br>ANGLES = ± 1:<br>INCH [METRIC]<br>FRACTION = ± 1/32 | NOT RESPONSIBLE FOR TYPOGRAPHICAL ERRORS |           | GRAND HAVEN, MICHIGAN 49417 |            |            |          |
|--|-----------------------------------------------------------------------------------------------------------------------------------------------------------------------|-----------------|---------------------------------------------------------------------------------------|------------------------------------------|-----------|-----------------------------|------------|------------|----------|
|  |                                                                                                                                                                       |                 |                                                                                       | REVISION                                 |           | PART NAME: ASSEMBLY         |            |            |          |
|  |                                                                                                                                                                       | ENGINEERING CHA | ange <u>o</u> rder note                                                               | Α                                        | AUTHOR BY | DRAWN BY                    | CHK'D BY   | SALES      | MATERIAL |
|  |                                                                                                                                                                       |                 |                                                                                       |                                          | HG        | SGW                         | MD         | KR         | NOTED    |
|  |                                                                                                                                                                       |                 |                                                                                       | REVISON BY                               | DATE      | DATE                        | DATE       | DATE       | SHEET    |
|  |                                                                                                                                                                       |                 |                                                                                       | SGW                                      | 1/2/2017  | 12/13/2016                  | 12/21/2016 | 12/21/2016 | 1 OF 2   |