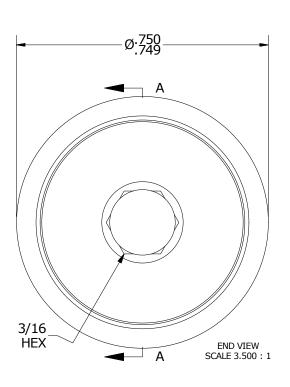

## MATERIAL NOTES:

OUTER RING - BEARING STEEL, HEAT TREATED STUD - COLD ROLLED STEEL WASHER - BEARING STEEL, HEAT TREATED ECCENTRIC SLEEVE - COLD ROLLED STEEL BUSHING - SINTERED BRONZE

|  | CUSTOMER PART#  | $\begin{array}{c} \text{XX} = \pm .01 \\ \text{XXX} = \pm .005 \\ \text{XXXX} = \pm .0005 \\ \text{ANGLES} = \pm 1 \\ \text{INCH [METRIC]} \\ \text{FRACTION} = \pm 1/32 \\ \end{array}$ | CARTER MANUFACTURING IS<br>NOT RESPONSIBLE FOR<br>TYPOGRAPHICAL ERRORS |           | CARTER MANUFACTURING CO., INC. GRAND HAVEN, MICHIGAN 49417 |          |          |          |
|--|-----------------|------------------------------------------------------------------------------------------------------------------------------------------------------------------------------------------|------------------------------------------------------------------------|-----------|------------------------------------------------------------|----------|----------|----------|
|  |                 |                                                                                                                                                                                          | REVISION                                                               |           | PART NAME: ASSEMBLY                                        |          |          |          |
|  | ENGINEERING CHA | ENGINEERING CHANGE ORDER NOTE                                                                                                                                                            |                                                                        | AUTHOR BY | DRAWN BY                                                   | CHK'D BY | SALES    | MATERIAL |
|  |                 |                                                                                                                                                                                          | A                                                                      | HG        | SGW                                                        | MD       | KR       | NOTED    |
|  |                 |                                                                                                                                                                                          | REVISON BY                                                             | DATE      | DATE                                                       | DATE     | DATE     | SHEET    |
|  |                 |                                                                                                                                                                                          | SGW                                                                    | 5/5/2017  | 5/4/2017                                                   | 5/4/2017 | 5/5/2017 | 1 OF 2   |