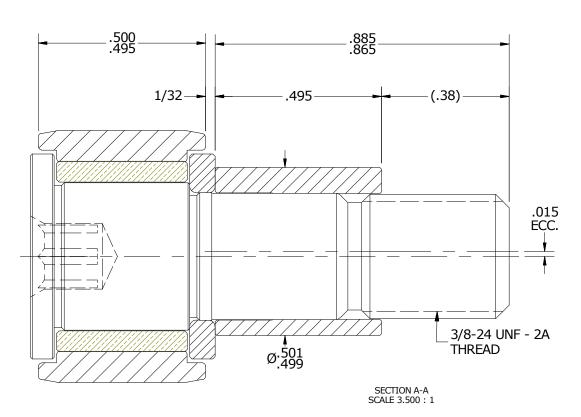

## NOTES:

- BUSHING IS IMPREGNATED WITH OIL.
   ALL EXPOSED SURFACES HAVE BLACK OXIDE.

## MATERIAL NOTES:

OUTER RING - BEARING STEEL, HEAT TREATED STUD - COLD ROLLED STEEL WASHER - BEARING STEEL, HEAT TREATED ECCENTRIC SLEEVE - COLD ROLLED STEEL BUSHING - SINTERED BRONZE

|  | CUSTOMER PART#  | $\begin{array}{c} \text{XX} = \pm .01 \\ \text{XXX} = \pm .005 \\ \text{XXXX} = \pm .0005 \\ \text{ANGLES} = \pm 1 \\ \text{INCH [METRIC]} \\ \text{FRACTION} = \pm 1/32 \\ \end{array}$ | CARTER MANUFACTURING IS<br>NOT RESPONSIBLE FOR<br>TYPOGRAPHICAL ERRORS |           | CARTER MANUFACTURING CO., INC. GRAND HAVEN, MICHIGAN 49417 |          |          |          |
|--|-----------------|------------------------------------------------------------------------------------------------------------------------------------------------------------------------------------------|------------------------------------------------------------------------|-----------|------------------------------------------------------------|----------|----------|----------|
|  |                 |                                                                                                                                                                                          | REVISION                                                               |           | PART NAME: ASSEMBLY                                        |          |          |          |
|  | ENGINEERING CHA | ENGINEERING CHANGE ORDER NOTE                                                                                                                                                            |                                                                        | AUTHOR BY | DRAWN BY                                                   | CHK'D BY | SALES    | MATERIAL |
|  |                 |                                                                                                                                                                                          | A                                                                      | HG        | SGW                                                        | MD       | KR       | NOTED    |
|  |                 |                                                                                                                                                                                          | REVISON BY                                                             | DATE      | DATE                                                       | DATE     | DATE     | SHEET    |
|  |                 |                                                                                                                                                                                          | SGW                                                                    | 5/5/2017  | 5/4/2017                                                   | 5/4/2017 | 5/5/2017 | 1 OF 2   |