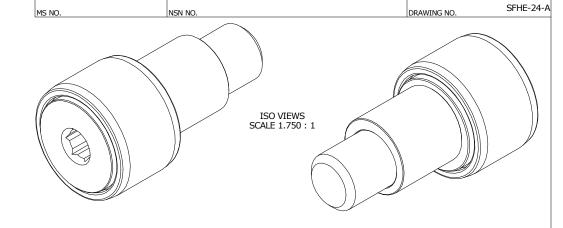

## MATERIAL NOTES:

OUTER RING - BEARING STEEL, HEAT TREATED STUD - COLD ROLLED STEEL WASHER - BEARING STEEL, HEAT TREATED ECCENTRIC SLEEVE - COLD ROLLED STEEL BUSHING - SINTERED BRONZE

|  | CUSTOMER PART#  | $\begin{array}{c} \text{XX} = \pm .01 \\ \text{XXX} = \pm .005 \\ \text{XXXX} = \pm .0005 \\ \text{ANGLES} = \pm 1 \\ \text{INCH [METRIC]} \\ \text{FRACTION} = \pm 1/32 \\ \end{array}$ | CARTER MANUFACTURING IS<br>NOT RESPONSIBLE FOR<br>TYPOGRAPHICAL ERRORS |           | CARTER MANUFACTURING CO., INC. GRAND HAVEN, MICHIGAN 49417 |          |          |          |
|--|-----------------|------------------------------------------------------------------------------------------------------------------------------------------------------------------------------------------|------------------------------------------------------------------------|-----------|------------------------------------------------------------|----------|----------|----------|
|  |                 |                                                                                                                                                                                          | REVISION                                                               |           | PART NAME: ASSEMBLY                                        |          |          |          |
|  | ENGINEERING CHA | ENGINEERING CHANGE ORDER NOTE                                                                                                                                                            |                                                                        | AUTHOR BY | DRAWN BY                                                   | CHK'D BY | SALES    | MATERIAL |
|  |                 |                                                                                                                                                                                          | A                                                                      | HG        | SGW                                                        | MD       | KR       | NOTED    |
|  |                 |                                                                                                                                                                                          | REVISON BY                                                             | DATE      | DATE                                                       | DATE     | DATE     | SHEET    |
|  |                 |                                                                                                                                                                                          | SGW                                                                    | 5/5/2017  | 5/4/2017                                                   | 5/4/2017 | 5/5/2017 | 1 OF 2   |