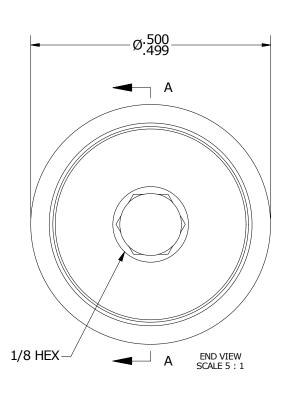

- BUSHING IS IMPREGNATED WITH OIL
   ALL EXPOSED SURFACES HAVE BLACK OXIDE

NSN NO.

SFHE-16-A

DRAWING NO.

SECTION A-A SCALE 5 : 1