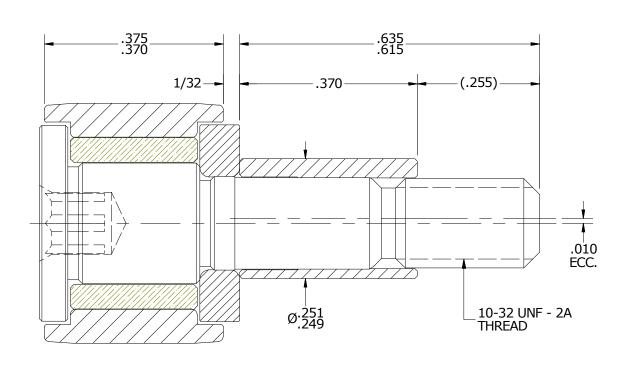

- BUSHING IS IMPREGNATED WITH OIL
   ALL EXPOSED SURFACES HAVE BLACK OXIDE

NSN NO.

SFHE-16-A

DRAWING NO.

SECTION A-A SCALE 5 : 1

## MATERIAL NOTES:

OUTER RING - BEARING STEEL, HEAT TREATED STUD - COLD ROLLED STEEL WASHER - BEARING STEEL, HEAT TREATED

BUSHING - SINTERED BRONZE

ECCENTRIC SLEEVE - COLD ROLLED STEEL

|  | CUSTOMER PART#  | $\begin{array}{c} XX = \pm .01 \\ XXX = \pm .005 \\ XXXX = \pm .0005 \\ ANGLES = \pm 1 \\ INCH [METRIC] \\ FRACTION = \pm 1/32 \end{array}$ | CARTER MANUFACTURING IS<br>NOT RESPONSIBLE FOR<br>TYPOGRAPHICAL ERRORS |           | CARTER MANUFACTURING CO., INC. GRAND HAVEN, MICHIGAN 49417 |          |          |          |
|--|-----------------|---------------------------------------------------------------------------------------------------------------------------------------------|------------------------------------------------------------------------|-----------|------------------------------------------------------------|----------|----------|----------|
|  |                 |                                                                                                                                             | REVISION                                                               |           | PART NAME: ASSEMBLY                                        |          |          |          |
|  | ENGINEERING CHA | ANGE <u>O</u> RDER NOTE                                                                                                                     | Λ                                                                      | AUTHOR BY | DRAWN BY                                                   | CHK'D BY | SALES    | MATERIAL |
|  |                 |                                                                                                                                             | А                                                                      | HG        | SGW                                                        | MD       | KR       | NOTED    |
|  |                 |                                                                                                                                             | REVISON BY                                                             | DATE      | DATE                                                       | DATE     | DATE     | SHEET    |
|  |                 |                                                                                                                                             | SGW                                                                    | 8/1/2017  | 8/1/2017                                                   | 8/1/2017 | 8/1/2017 | 1 OF 2   |