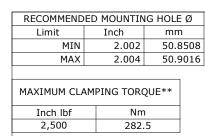

NOTES: BUSHING IS IMPREGNATED WITH CARTER STANDARD NEVERLUBE LUBRICANT.

2. ALL EXPOSED SURFACES HAVE BLACK OXIDE.
3. CUSTOM LASER ETCHING IS AVAILABLE UPON REQUEST.

\*\*TORQUE SPECIFICATION IS BASED ON LUBRICATED THREADS, IF USING DRY THREADS DOUBLE TORQUE VALUE