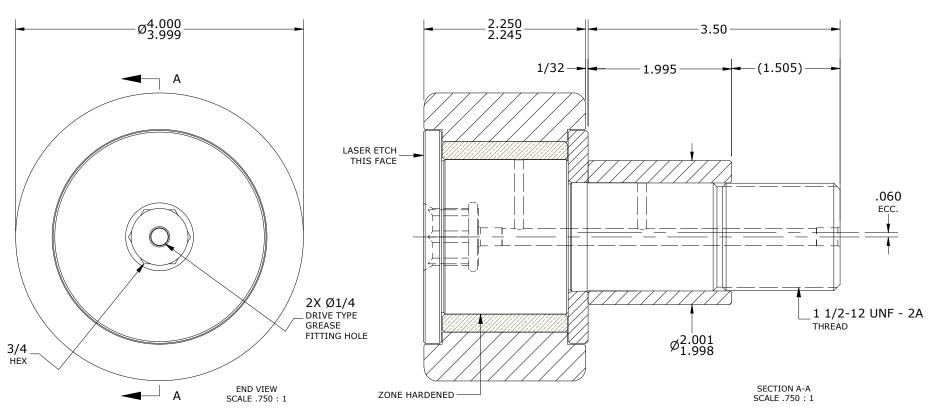

NOTES: BUSHING IS IMPREGNATED WITH CARTER STANDARD NEVERLUBE LUBRICANT.

2. ALL EXPOSED SURFACES HAVE BLACK OXIDE.
3. CUSTOM LASER ETCHING IS AVAILABLE UPON REQUEST.

\*\*TORQUE SPECIFICATION IS BASED ON LUBRICATED THREADS, IF USING DRY THREADS DOUBLE TORQUE VALUE

| OUTER RING - BEARING STEEL, HEAT TREATED<br>STUD - BEARING STEEL, ZONE HARDENED |
|---------------------------------------------------------------------------------|
| WASHER - STEEL, HEAT TREATED BUSHING - SINTERED BRONZE                          |
| ECCENTRIC SLEEVE - STEEL                                                        |
|                                                                                 |