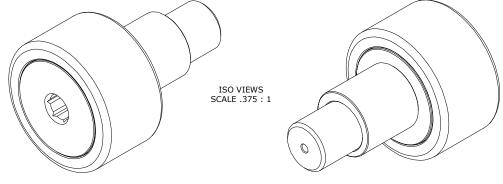

NOTES: BUSHING IS IMPREGNATED WITH CARTER STANDARD NEVERLUBE LUBRICANT.

2. ALL EXPOSED SURFACES HAVE BLACK OXIDE.
3. CUSTOM LASER ETCHING IS AVAILABLE UPON REQUEST.







\*\*TORQUE SPECIFICATION IS BASED ON LUBRICATED THREADS, IF USING DRY THREADS DOUBLE TORQUE VALUE

| OUTER RING - BEARING STEEL, HEAT TREATED<br>STUD - BEARING STEEL, ZONE HARDENED |
|---------------------------------------------------------------------------------|
| WASHER - STEEL, HEAT TREATED BUSHING - SINTERED BRONZE                          |
| ECCENTRIC SLEEVE - STEEL                                                        |
|                                                                                 |

MATERIAL NOTES:

| CUSTOMER PART#                 | XX = ± .01<br>XXX = ± .005<br>XXXX = ± .0005<br>ANGLES = ± 2' | CARTER MANUFACTURING IS<br>NOT RESPONSIBLE FOR<br>TYPOGRAPHICAL ERRORS |           | CARTER MANUFACTURING CO., INC. GRAND HAVEN, MICHIGAN 49417 |          |