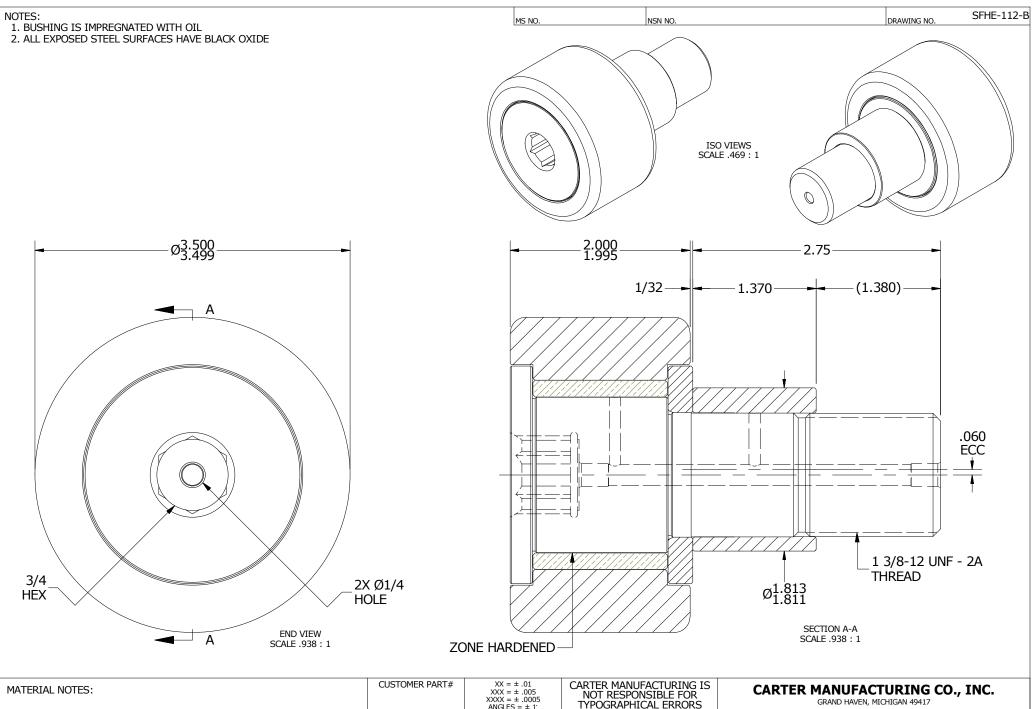

| MATERIAL NOTES:<br>OUTER RING - BEARING STEEL, HEAT TREATED<br>STUD - BEARING STEEL, ZONE HARDENED<br>WASHER - COLD ROLLED STEEL, HEAT TREATED<br>BUSHING - SINTERED BRONZE<br>ECCENTRIC SLEEVE - COLD ROLLED STEEL | CUSTOMER PART#                | $\begin{array}{ccc} \text{MER PAR1} \# & & \text{XA} = \pm .01 \\ & & \text{XX} = \pm .005 \\ & \text{XXX} = \pm .0055 \\ & \text{ANGLES} = \pm 1 \\ & & \text{INCH} (\text{MERIC}) \\ & \text{FRACTION} = \pm 1/32 \end{array}$ | CARTER MANUFACTURING IS<br>NOT RESPONSIBLE FOR<br>TYPOGRAPHICAL ERRORS<br>REVISION |           | CARTER MANUFACTURING CO., INC.<br>GRAND HAVEN, MICHIGAN 49417 |            |            |          |
|---------------------------------------------------------------------------------------------------------------------------------------------------------------------------------------------------------------------|-------------------------------|----------------------------------------------------------------------------------------------------------------------------------------------------------------------------------------------------------------------------------|------------------------------------------------------------------------------------|-----------|---------------------------------------------------------------|------------|------------|----------|
|                                                                                                                                                                                                                     |                               |                                                                                                                                                                                                                                  |                                                                                    |           | PART NAME: ASSEMBLY                                           |            |            |          |
|                                                                                                                                                                                                                     | ENGINEERING CHANGE ORDER NOTE |                                                                                                                                                                                                                                  | •                                                                                  | AUTHOR BY | DRAWN BY                                                      | CHK'D BY   | SALES      | MATERIAL |
|                                                                                                                                                                                                                     |                               |                                                                                                                                                                                                                                  | A                                                                                  | HG        | SGW                                                           | MD         | KR         | NOTED    |
|                                                                                                                                                                                                                     |                               |                                                                                                                                                                                                                                  | REVISON BY                                                                         | DATE      | DATE                                                          | DATE       | DATE       | SHEET    |
|                                                                                                                                                                                                                     |                               |                                                                                                                                                                                                                                  | SGW                                                                                | 1/2/2017  | 10/12/2016                                                    | 12/20/2016 | 12/20/2016 | 1 OF 2   |