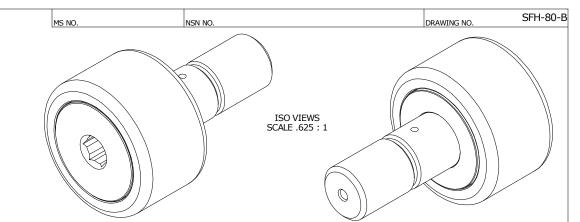

| MATERIAL NOTES:<br>OUTER RING - BEARING STEEL, HEAT TREATED<br>STUD - BEARING STEEL, ZONE HARDENED<br>BUSHING - SINTERED BRONZE<br>WASHER - COLD ROLLED STEEL, HEAT TREATED | CUSTOMER PART#                | $XX = \pm .01$<br>$XXX = \pm .005$<br>$XXXX = \pm .0005$<br>ANGLES = $\pm 1^{\circ}$<br>INCH [METRIC]<br>FRACTION = $\pm 1/32$ | NOT RESPONSIBLE FOR<br>TYPOGRAPHICAL ERRORS |           | CARTER MANUFACTURING CO., INC.<br>GRAND HAVEN, MICHIGAN 49417 |           |           |          |  |
|-----------------------------------------------------------------------------------------------------------------------------------------------------------------------------|-------------------------------|--------------------------------------------------------------------------------------------------------------------------------|---------------------------------------------|-----------|---------------------------------------------------------------|-----------|-----------|----------|--|
|                                                                                                                                                                             |                               |                                                                                                                                | REVIS                                       | SION      | PART NAME: ASSEME                                             | BLY       |           |          |  |
|                                                                                                                                                                             | ENGINEERING CHANGE ORDER NOTE |                                                                                                                                | Р                                           | AUTHOR BY | DRAWN BY                                                      | CHK'D BY  | SALES     | MATERIAL |  |
|                                                                                                                                                                             |                               |                                                                                                                                | D                                           | HG        | SGW                                                           | MD        | KR        | NOTED    |  |
|                                                                                                                                                                             |                               |                                                                                                                                | REVISON BY                                  | DATE      | DATE                                                          | DATE      | DATE      | SHEET    |  |
|                                                                                                                                                                             |                               |                                                                                                                                | SGW                                         | 8/13/2018 | 12/20/2016                                                    | 8/13/2018 | 8/13/2018 | 1 OF 2   |  |