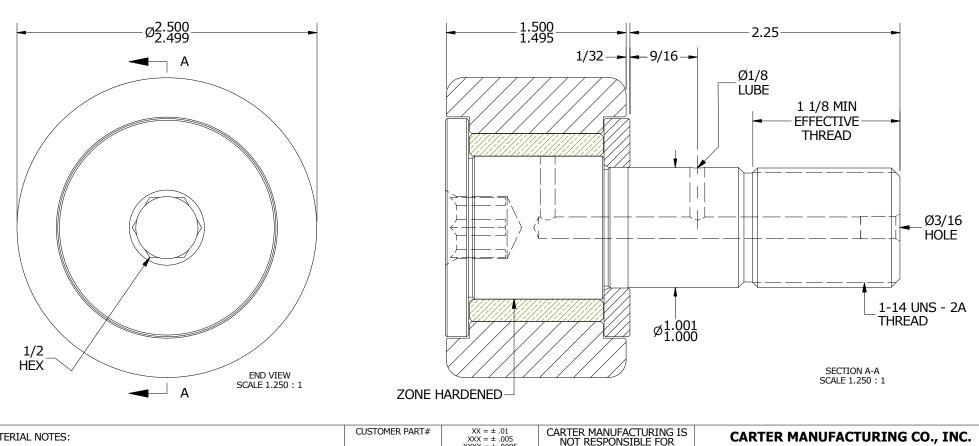

| MATERIAL NOTES:<br>OUTER RING - BEARING STEEL, HEAT TREATED<br>STUD - BEARING STEEL, ZONE HARDENED<br>BUSHING - SINTERED BRONZE<br>WASHER - COLD ROLLED STEEL, HEAT TREATED | CUSTOMER PART#                | $XX = \pm .01$<br>$XXX = \pm .005$<br>$XXXX = \pm .0005$<br>ANGLES = $\pm 1^{\circ}$<br>INCH [METRIC]<br>FRACTION = $\pm 1/32$ | NOT RESPONSIBLE FOR<br>TYPOGRAPHICAL ERRORS |           | CARTER MANUFACTURING CO., INC.<br>GRAND HAVEN, MICHIGAN 49417 |           |           |          |  |
|-----------------------------------------------------------------------------------------------------------------------------------------------------------------------------|-------------------------------|--------------------------------------------------------------------------------------------------------------------------------|---------------------------------------------|-----------|---------------------------------------------------------------|-----------|-----------|----------|--|
|                                                                                                                                                                             |                               |                                                                                                                                | REVIS                                       | SION      | PART NAME: ASSEME                                             | BLY       |           |          |  |
|                                                                                                                                                                             | ENGINEERING CHANGE ORDER NOTE |                                                                                                                                | Р                                           | AUTHOR BY | DRAWN BY                                                      | CHK'D BY  | SALES     | MATERIAL |  |
|                                                                                                                                                                             |                               |                                                                                                                                | D                                           | HG        | SGW                                                           | MD        | KR        | NOTED    |  |
|                                                                                                                                                                             |                               |                                                                                                                                | REVISON BY                                  | DATE      | DATE                                                          | DATE      | DATE      | SHEET    |  |
|                                                                                                                                                                             |                               |                                                                                                                                | SGW                                         | 8/13/2018 | 12/20/2016                                                    | 8/13/2018 | 8/13/2018 | 1 OF 2   |  |