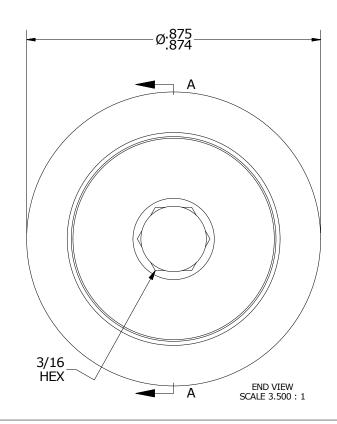

## NOTES:

- BUSHING IS IMPREGNATED WITH OIL.
   ALL EXPOSED SURFACES HAVE BLACK OXIDE.







## MATERIAL NOTES:

OUTER RING - BEARING STEEL, HEAT TREATED STUD - COLD ROLLED STEEL WASHER - BEARING STEEL, HEAT TREATED **BUSHING - SINTERED BRONZE** 

| CUSTOMER PART#  | $\begin{array}{c} \text{XX} = \pm .01 \\ \text{XXX} = \pm .005 \\ \text{XXXX} = \pm .0005 \\ \text{ANGLES} = \pm 1 \\ \text{INCH [METRIC]} \\ \text{FRACTION} = \pm 1/32 \end{array}$ | CARTER MANUFACTURING IS<br>NOT RESPONSIBLE FOR<br>TYPOGRAPHICAL ERRORS |           | CARTER MANUFACTURING CO., INC. GRAND HAVEN, MICHIGAN 49417 |          |          |          |
|-----------------|---------------------------------------------------------------------------------------------------------------------------------------------------------------------------------------|-------------------------------------------------------