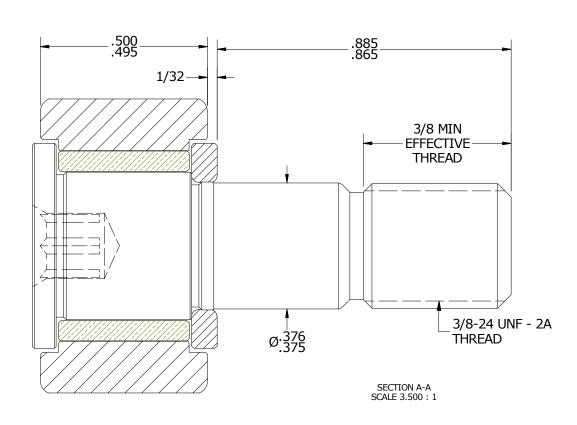

## NOTES:

- BUSHING IS IMPREGNATED WITH OIL.
   ALL EXPOSED SURFACES HAVE BLACK OXIDE.







## MATERIAL NOTES:

OUTER RING - BEARING STEEL, HEAT TREATED STUD - COLD ROLLED STEEL WASHER - BEARING STEEL, HEAT TREATED **BUSHING - SINTERED BRONZE** 

| CUSTOMER PART#  | $\begin{array}{c} \text{XX} = \pm .01 \\ \text{XXX} = \pm .005 \\ \text{XXXX} = \pm .0005 \\ \text{ANGLES} = \pm 1 \\ \text{INCH [METRIC]} \\ \text{FRACTION} = \pm 1/32 \end{array}$ | CARTER MANUFACTURING IS<br>NOT RESPONSIBLE FOR<br>TYPOGRAPHICAL ERRORS |           | CARTER MANUFACTURING CO., INC. GRAND HAVEN, MICHIGAN 49417 |          |          |          |
|-----------------|---------------------------------------------------------------------------------------------------------------------------------------------------------------------------------------|---------------------------------------------------------