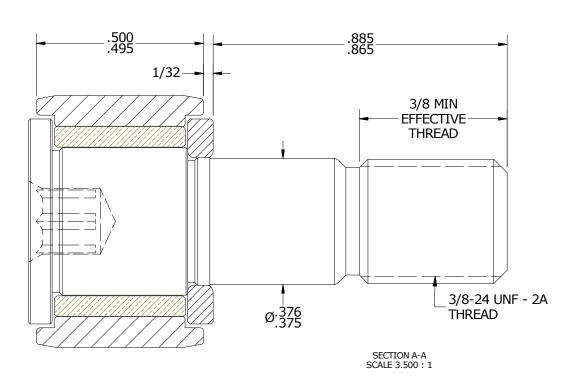

## NOTES:

- BUSHING IS IMPREGNATED WITH OIL.
   ALL EXPOSED SURFACES HAVE BLACK OXIDE.

## MATERIAL NOTES:

OUTER RING - BEARING STEEL, HEAT TREATED STUD - COLD ROLLED STEEL WASHER - BEARING STEEL, HEAT TREATED **BUSHING - SINTERED BRONZE** 

|  | CUSTOMER PART#  | $\begin{array}{c} \text{XX} = \pm .01 \\ \text{XXX} = \pm .005 \\ \text{XXXX} = \pm .0005 \\ \text{ANGLES} = \pm 1 \\ \text{INCH [METRIC]} \\ \text{FRACTION} = \pm 1/32 \end{array}$ | CARTER MANUFACTURING IS<br>NOT RESPONSIBLE FOR<br>TYPOGRAPHICAL ERRORS |           | CARTER MANUFACTURING CO., INC. GRAND HAVEN, MICHIGAN 49417 |          |          |          |
|--|-----------------|---------------------------------------------------------------------------------------------------------------------------------------------------------------------------------------|------------------------------------------------------------------------|-----------|------------------------------------------------------------|----------|----------|----------|
|  |                 |                                                                                                                                                                                       | REVISION                                                               |           | PART NAME: ASSEMBLY                                        |          |          |          |
|  | ENGINEERING CHA | ANGE ORDER NOTE                                                                                                                                                                       |                                                                        | AUTHOR BY | DRAWN BY                                                   | CHK'D BY | SALES    | MATERIAL |
|  |                 |                                                                                                                                                                                       | C                                                                      | HG        | GJP                                                        | MD       | KR       | NOTED    |
|  |                 |                                                                                                                                                                                       | REVISON BY                                                             | DATE      | DATE                                                       | DATE     | DATE     | SHEET    |
|  |                 |                                                                                                                                                                                       | SGW                                                                    | 5/5/2017  | 9/7/2000                                                   | 5/4/2017 | 5/5/2017 | 1 OF 2   |