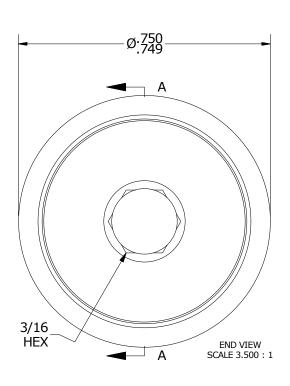

## MATERIAL NOTES:

OUTER RING - BEARING STEEL, HEAT TREATED STUD - COLD ROLLED STEEL WASHER - BEARING STEEL, HEAT TREATED **BUSHING - SINTERED BRONZE** 

|  | CUSTOMER PART#  | $\begin{array}{c} \text{XX} = \pm .01 \\ \text{XXX} = \pm .005 \\ \text{XXXX} = \pm .0005 \\ \text{ANGLES} = \pm 1 \\ \text{INCH [METRIC]} \\ \text{FRACTION} = \pm 1/32 \end{array}$ | CARTER MANUFACTURING IS<br>NOT RESPONSIBLE FOR<br>TYPOGRAPHICAL ERRORS |           | CARTER MANUFACTURING CO., INC. GRAND HAVEN, MICHIGAN 49417 |          |          |          |
|--|-----------------|---------------------------------------------------------------------------------------------------------------------------------------------------------------------------------------|------------------------------------------------------------------------|-----------|------------------------------------------------------------|----------|----------|----------|
|  |                 |                                                                                                                                                                                       | REVISION                                                               |           | PART NAME: ASSEMBLY                                        |          |          |          |
|  | ENGINEERING CHA | ANGE ORDER NOTE                                                                                                                                                                       |                                                                        | AUTHOR BY | DRAWN BY                                                   | CHK'D BY | SALES    | MATERIAL |
|  |                 |                                                                                                                                                                                       | C                                                                      | HG        | GJP                                                        | MD       | KR       | NOTED    |
|  |                 |                                                                                                                                                                                       | REVISON BY                                                             | DATE      | DATE                                                       | DATE     | DATE     | SHEET    |
|  |                 |                                                                                                                                                                                       | SGW                                                                    | 5/5/2017  | 9/7/2000                                                   | 5/4/2017 | 5/5/2017 | 1 OF 2   |