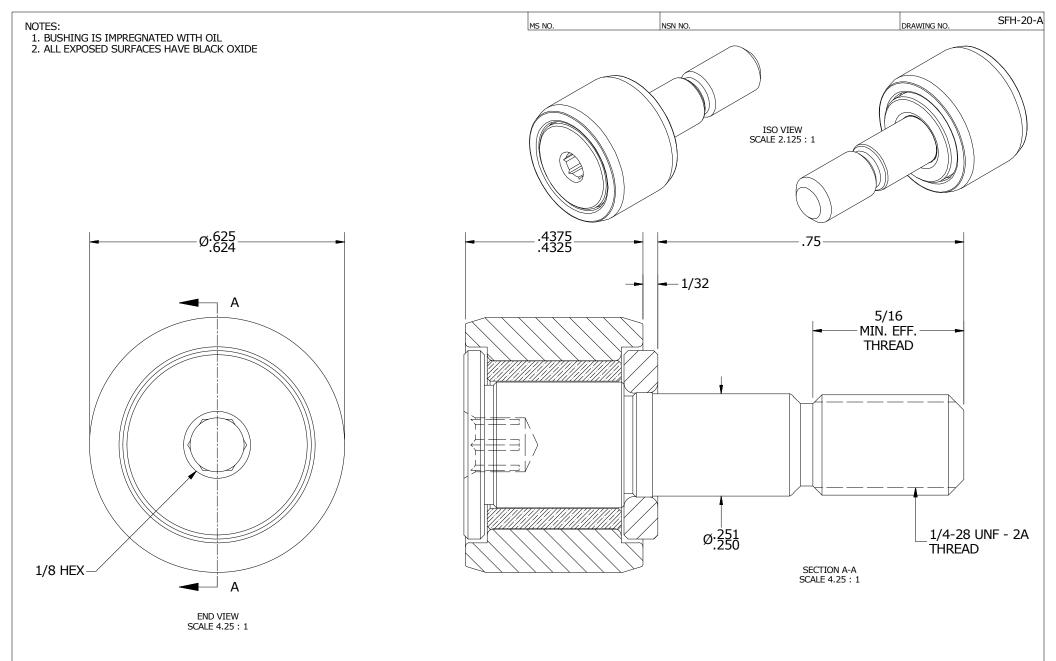

## CARTER MANUFACTURING IS NOT RESPONSIBLE FOR TYPOGRAPHICAL ERRORS CUSTOMER PART# $XX = \pm .01$ $XXX = \pm .005$ MATERIAL NOTES: **CARTER MANUFACTURING CO., INC.** $XXXX = \pm .0005$ GRAND HAVEN, MICHIGAN 49417 ANGLES = ± 1' INCH [METRIC] FRACTION = ± 1/32 OUTER RACE - BEARING STEEL, HEAT TREATED REVISION PART NAME: ASSEMBLY STUD - COLD ROLLED STEEL ENGINEERING CHANGE ORDER NOTE WASHER - BEARING STEEL, HEAT TREATED AUTHOR BY DRAWN BY CHK'D BY SALES MATERIAL **BUSHING - SINTERED BRONZE** HG GJP SGW KR NOTED REVISON BY DATE DATE DATE DATE SHEET MD 9/30/2016 4/18/2000 9/29/2016 12/15/2011 1 OF 2