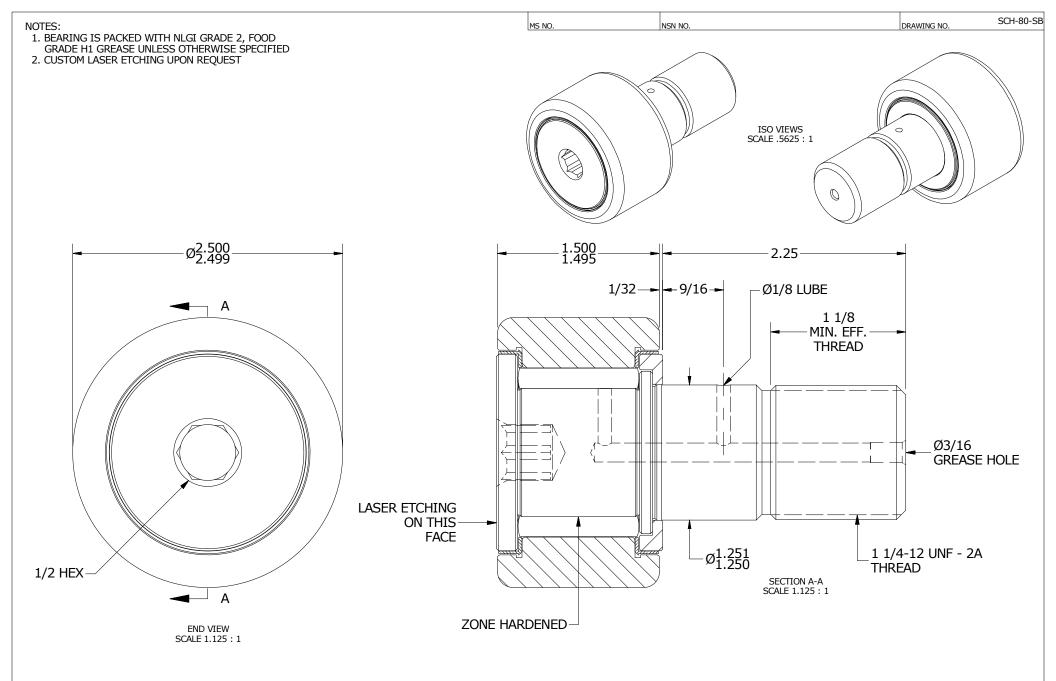

| MATERIAL NOTES:<br>OUTER RING - 440C STAINLESS STEEL, HEAT TREATED<br>STUD - 440C STAINLESS STEEL, ZONE HARDENED<br>WASHER - 440C STAINLESS STEEL, HEAT TREATED<br>NEEDLE ROLLERS - 440C STAINLESS STEEL, HEAT TREATED<br>SEALS - SYNTHETIC | CUSTOMER PART# | $\begin{array}{c} XX = \pm .01 \\ XXX = \pm .005 \\ XXXX = \pm .0005 \\ ANGLES = \pm 1 \\ INCH [METRIC] \\ FRACTION = \pm 1/32 \end{array}$ | CARTER MANUFACTURING IS<br>NOT RESPONSIBLE FOR<br>TYPOGRAPHICAL ERRORS |           | CARTER MANUFACTURING CO., INC.<br>GRAND HAVEN, MICHIGAN 49417 |          |            |                   |
|---------------------------------------------------------------------------------------------------------------------------------------------------------------------------------------------------------------------------------------------|----------------|---------------------------------------------------------------------------------------------------------------------------------------------|------------------------------------------------------------------------|-----------|---------------------------------------------------------------|----------|------------|-------------------|
|                                                                                                                                                                                                                                             |                |                                                                                                                                             | REVISION                                                               |           | PART NAME: ASSEMBLY                                           |          | PRODUCT TY | PRODUCT TYPE: SCH |
|                                                                                                                                                                                                                                             | ENGINEERING CH | ANGE <u>O</u> RDER NOTE                                                                                                                     | NOTE                                                                   | AUTHOR BY | DRAWN BY                                                      | CHK'D BY | SALES      | MATERIAL          |
|                                                                                                                                                                                                                                             |                |                                                                                                                                             |                                                                        | HG        | SGW                                                           | SGW      | KR         | NOTED             |
|                                                                                                                                                                                                                                             |                |                                                                                                                                             | REVISON BY                                                             | DATE      | DATE                                                          | DATE     | DATE       | SHEET             |
|                                                                                                                                                                                                                                             |                |                                                                                                                                             | MD                                                                     | 2/1/2019  | 10/31/2013                                                    | 2/1/2019 | 10/31/2013 | 1 OF 2            |