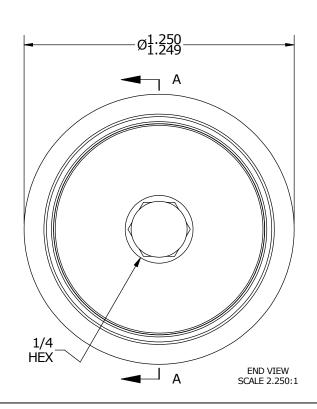

| RECOMMENDED MOUNTING HOLE Ø |       |         |  |  |  |  |
|-----------------------------|-------|---------|--|--|--|--|
| Limit                       | Inch  | mm      |  |  |  |  |
| MIN                         | .7500 | 19.0500 |  |  |  |  |
| MAX                         | .7505 | 19.0627 |  |  |  |  |