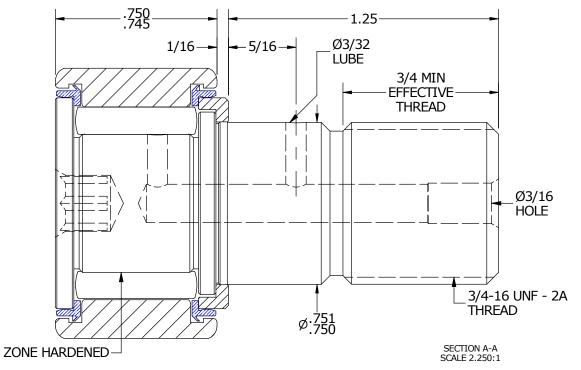

| MAXIMUM CLAMPING TORQUE |          |      |  |  |  |
|-------------------------|----------|------|--|--|--|
| Thread Type             | Inch Lbs | Nm   |  |  |  |
| DRY                     | 1,250    | 141  |  |  |  |
| LUBRICATED              | 650      | 70.5 |  |  |  |
|                         |          |      |  |  |  |

## MATERIAL NOTES:

OUTER RING - 440C STAINLESS STEEL, HEAT TREATED STUD - 440C STAINLESS STEEL, ZONE HARDENED NEEDLE ROLLER(S) - 440C STAINLESS STEEL, HEAT TREATED WASHER - 440C STAINLESS STEEL, HEAT TREATED SEAL(S) - SYNTHETIC