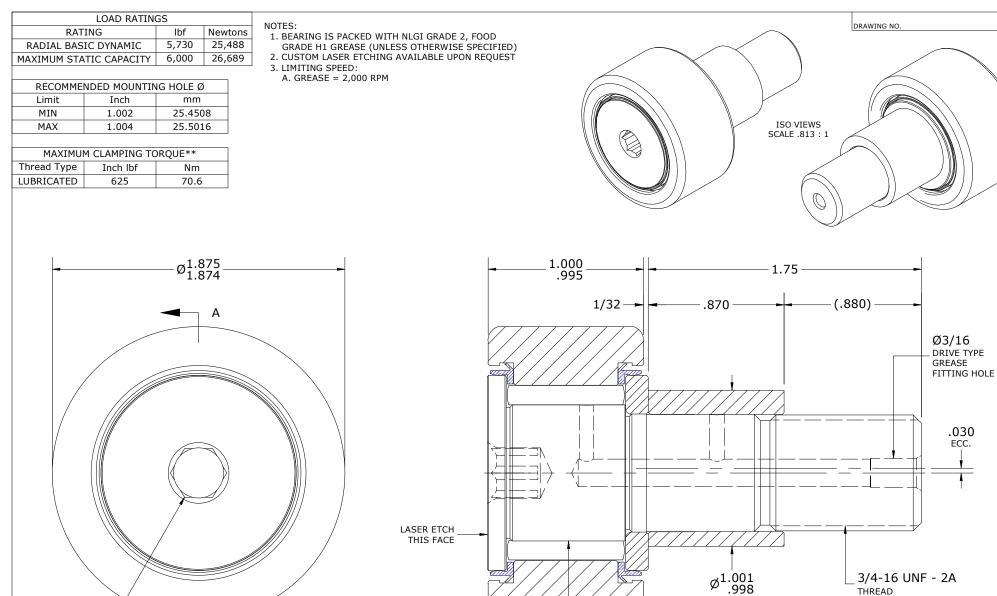

FACE VIEW

SCALE 1.625 : 1

А

5/16

HEX

ZONE HARDENED \*\*TORQUE SPECIFICATION IS E

\*\*TORQUE SPECIFICATION IS BASED ON LUBRICATED THREADS, IF USING DRY THREADS DOUBLE TORQUE VALUE

SECTION A-A

SCALE 1.625 : 1

SCE-60-SB

| OUTER RING - 440C STAINLESS STEEL, HEAT TREATED | CUSTOMER PART#                                                                                                                                                                                                                                   | $\begin{array}{r} XXX = \pm .005 \\ XXXX = \pm .0005 \\ ANGLES = \pm 2^{\prime} \end{array}$                                                                                                                                                                                       |                                                                                                                                                                                                                                                                                                                                                                                             | CARTER MANUFACTURING IS<br>NOT RESPONSIBLE FOR<br>TYPOGRAPHICAL ERRORS                                                                                                                                                                                                                                                                                                                                                                    |                                                                                                                                                                                                                                                                                                                                                                                                                                                                                                               | CARTER MANUFACTURING CO., INC.<br>GRAND HAVEN, MICHIGAN 49417                                                                                                                                                                                                                                                                                                                                                                                                                                                                                                                                                                                                                                                         |                                                                                                                                                                                                                                                                                                                                                                                                                                                                                                                                                                                                                                                                                                                                                                                                                                                                                             |                                                                                                                                                                                                                                                                                                                                                                                                                                                                                                                                                                                                                                                                                                                                     |  |
|-------------------------------------------------|--------------------------------------------------------------------------------------------------------------------------------------------------------------------------------------------------------------------------------------------------|------------------------------------------------------------------------------------------------------------------------------------------------------------------------------------------------------------------------------------------------------------------------------------|---------------------------------------------------------------------------------------------------------------------------------------------------------------------------------------------------------------------------------------------------------------------------------------------------------------------------------------------------------------------------------------------|-------------------------------------------------------------------------------------------------------------------------------------------------------------------------------------------------------------------------------------------------------------------------------------------------------------------------------------------------------------------------------------------------------------------------------------------|---------------------------------------------------------------------------------------------------------------------------------------------------------------------------------------------------------------------------------------------------------------------------------------------------------------------------------------------------------------------------------------------------------------------------------------------------------------------------------------------------------------|-----------------------------------------------------------------------------------------------------------------------------------------------------------------------------------------------------------------------------------------------------------------------------------------------------------------------------------------------------------------------------------------------------------------------------------------------------------------------------------------------------------------------------------------------------------------------------------------------------------------------------------------------------------------------------------------------------------------------|---------------------------------------------------------------------------------------------------------------------------------------------------------------------------------------------------------------------------------------------------------------------------------------------------------------------------------------------------------------------------------------------------------------------------------------------------------------------------------------------------------------------------------------------------------------------------------------------------------------------------------------------------------------------------------------------------------------------------------------------------------------------------------------------------------------------------------------------------------------------------------------------|-------------------------------------------------------------------------------------------------------------------------------------------------------------------------------------------------------------------------------------------------------------------------------------------------------------------------------------------------------------------------------------------------------------------------------------------------------------------------------------------------------------------------------------------------------------------------------------------------------------------------------------------------------------------------------------------------------------------------------------|--|
| ,                                               |                                                                                                                                                                                                                                                  | INCH [METRIC]<br>FRACTION = $\pm 1/64$                                                                                                                                                                                                                                             | REVIS                                                                                                                                                                                                                                                                                                                                                                                       | SION                                                                                                                                                                                                                                                                                                                                                                                                                                      | PART NAME: ASSEMB                                                                                                                                                                                                                                                                                                                                                                                                                                                                                             | LY                                                                                                                                                                                                                                                                                                                                                                                                                                                                                                                                                                                                                                                                                                                    | PRODUCT TYPE                                                                                                                                                                                                                                                                                                                                                                                                                                                                                                                                                                                                                                                                                                                                                                                                                                                                                | : Xtenda™                                                                                                                                                                                                                                                                                                                                                                                                                                                                                                                                                                                                                                                                                                                           |  |
|                                                 |                                                                                                                                                                                                                                                  | <u>E</u> NGINEERING <u>C</u> HANGE <u>O</u> RDER NOTE                                                                                                                                                                                                                              |                                                                                                                                                                                                                                                                                                                                                                                             | AUTHOR BY                                                                                                                                                                                                                                                                                                                                                                                                                                 | DRAWN BY                                                                                                                                                                                                                                                                                                                                                                                                                                                                                                      | CHK'D BY                                                                                                                                                                                                                                                                                                                                                                                                                                                                                                                                                                                                                                                                                                              | SALES                                                                                                                                                                                                                                                                                                                                                                                                                                                                                                                                                                                                                                                                                                                                                                                                                                                                                       | MATERIAL                                                                                                                                                                                                                                                                                                                                                                                                                                                                                                                                                                                                                                                                                                                            |  |
| ,                                               |                                                                                                                                                                                                                                                  |                                                                                                                                                                                                                                                                                    | C                                                                                                                                                                                                                                                                                                                                                                                           | HG                                                                                                                                                                                                                                                                                                                                                                                                                                        | EMD                                                                                                                                                                                                                                                                                                                                                                                                                                                                                                           | MD                                                                                                                                                                                                                                                                                                                                                                                                                                                                                                                                                                                                                                                                                                                    | NC                                                                                                                                                                                                                                                                                                                                                                                                                                                                                                                                                                                                                                                                                                                                                                                                                                                                                          | NOTED                                                                                                                                                                                                                                                                                                                                                                                                                                                                                                                                                                                                                                                                                                                               |  |
| ECCENTRIC SLEEVE - 300 SERIES STAINLESS STEEL   |                                                                                                                                                                                                                                                  |                                                                                                                                                                                                                                                                                    |                                                                                                                                                                                                                                                                                                                                                                                             |                                                                                                                                                                                                                                                                                                                                                                                                                                           |                                                                                                                                                                                                                                                                                                                                                                                                                                                                                                               |                                                                                                                                                                                                                                                                                                                                                                                                                                                                                                                                                                                                                                                                                                                       |                                                                                                                                                                                                                                                                                                                                                                                                                                                                                                                                                                                                                                                                                                                                                                                                                                                                                             |                                                                                                                                                                                                                                                                                                                                                                                                                                                                                                                                                                                                                                                                                                                                     |  |
|                                                 | CARTER STANDARD SURFACE FINISH IS                                                                                                                                                                                                                |                                                                                                                                                                                                                                                                                    | REVISON BY                                                                                                                                                                                                                                                                                                                                                                                  | DATE                                                                                                                                                                                                                                                                                                                                                                                                                                      | DATE                                                                                                                                                                                                                                                                                                                                                                                                                                                                                                          | DATE                                                                                                                                                                                                                                                                                                                                                                                                                                                                                                                                                                                                                                                                                                                  | DATE                                                                                                                                                                                                                                                                                                                                                                                                                                                                                                                                                                                                                                                                                                                                                                                                                                                                                        | SHEET                                                                                                                                                                                                                                                                                                                                                                                                                                                                                                                                                                                                                                                                                                                               |  |
|                                                 |                                                                                                                                                                                                                                                  |                                                                                                                                                                                                                                                                                    | DJB                                                                                                                                                                                                                                                                                                                                                                                         | 10/4/2023                                                                                                                                                                                                                                                                                                                                                                                                                                 | 7/26/2006                                                                                                                                                                                                                                                                                                                                                                                                                                                                                                     | 10/4/2023                                                                                                                                                                                                                                                                                                                                                                                                                                                                                                                                                                                                                                                                                                             | 10/4/2023                                                                                                                                                                                                                                                                                                                                                                                                                                                                                                                                                                                                                                                                                                                                                                                                                                                                                   | 1 OF 2                                                                                                                                                                                                                                                                                                                                                                                                                                                                                                                                                                                                                                                                                                                              |  |
|                                                 | STUD - 440C STAINLESS STEEL, HEAT TREATED<br>STUD - 440C STAINLESS STEEL, ZONE HARDENED<br>NEEDLE ROLLER(S) - 440C STAINLESS STEEL, HEAT TREATED<br>WASHER - 440C STAINLESS STEEL, HEAT TREATED<br>ECCENTRIC SLEEVE - 300 SERIES STAINLESS STEEL | OUTER RING - 440C STAINLESS STEEL, HEAT TREATED     STUD - 440C STAINLESS STEEL, ZONE HARDENED     NEEDLE ROLLER(S) - 440C STAINLESS STEEL, HEAT TREATED     WASHER - 440C STAINLESS STEEL, HEAT TREATED     ECCENTRIC SLEEVE - 300 SERIES STAINLESS STEEL     SEAL(S) - SYNTHETIC | OUTER RING - 440C STAINLESS STEEL, HEAT TREATED   XXX = ±.005     STUD - 440C STAINLESS STEEL, ZONE HARDENED   XXX = ±.0005     NEEDLE ROLLER(S) - 440C STAINLESS STEEL, HEAT TREATED   INCH [METRIC]     WASHER - 440C STAINLESS STEEL, HEAT TREATED   ECCENTRIC SLEEVE - 300 SERIES STAINLESS STEEL     ECCENTRIC SLEEVE - 300 SERIES STAINLESS STEEL   CARTER STANDARD SURFACE FINISH IS | OUTER RING - 440C STAINLESS STEEL, HEAT TREATED XXX = ±.005<br>XXXX = ±.005<br>ANGLES = ±?<br>INCH (METRIC)<br>FRACTION = ±1/64 NOT RESPONT<br>TYPOGRAPHI   NEEDLE ROLLER(S) - 440C STAINLESS STEEL, HEAT TREATED ENGINEERING CHANGE ORDER NOTE REVI   WASHER - 440C STAINLESS STEEL, HEAT TREATED ENGINEERING CHANGE ORDER NOTE REVI   SEAL(S) - SYNTHETIC CARTER STANDARD SURFACE FINISH IS<br>MEASURED IN "Ra" UNITS UNLESS REVISON BY | OUTER RING - 440C STAINLESS STEEL, HEAT TREATED XXX = ±.005<br>XXXX = ±.005<br>ANGLES = ±?<br>INCH (METRIC)<br>FRACTION = ±1/64 NOT RESPONSIBLE FOR<br>TYPOGRAPHICAL ERRORS   NEEDLE ROLLER(S) - 440C STAINLESS STEEL, HEAT TREATED ENGINEERING CHANGE ORDER NOTE REVISION   WASHER - 440C STAINLESS STEEL, HEAT TREATED ENGINEERING CHANGE ORDER NOTE AUTHOR BY<br>HG   ECCENTRIC SLEEVE - 300 SERIES STAINLESS STEEL CARTER STANDARD SURFACE FINISH IS<br>MEASURED IN "Ra" UNITS UNLESS REVISION BY<br>DATE | OUTER RING - 440C STAINLESS STEEL, HEAT TREATED   XXX = ±.005   NOT RESPONSIBLE FOR   CARTER     STUD - 440C STAINLESS STEEL, ZONE HARDENED   NEEDLE ROLLER(S) - 440C STAINLESS STEEL, HEAT TREATED   INCH (METRIC)   REVISION   PART NAME: ASSEMB     WASHER - 440C STAINLESS STEEL, HEAT TREATED   ENGINEERING CHANGE ORDER NOTE   REVISION   PART NAME: ASSEMB     WASHER - 440C STAINLESS STEEL, HEAT TREATED   ENGINEERING CHANGE ORDER NOTE   AUTHOR BY   DRAWN BY     ECCENTRIC SLEEVE - 300 SERIES STAINLESS STEEL   CARTER STANDARD SURFACE FINISH IS   REVISION BY   DATE   DATE     SEAL(S) - SYNTHETIC   CARTER STANDARD SURFACE FINISH IS   NEASURED IN "Ra" UNITS UNLESS   DIB   10(4/2023)   7/26/2006 | OUTER RING - 440C STAINLESS STEEL, HEAT TREATED   XXX = ±.005<br>XXXX = ±.005<br>ANGLES = ± 2<br>INCH (METRIC)<br>FRACTION = ±1/64   NOT RESPONSIBLE FOR<br>TYPOGRAPHICAL ERRORS   CARTER MANUFAC<br>GRANDHAVEN, I<br>GRANDHAVEN, I     NEEDLE ROLLER(S) - 440C STAINLESS STEEL, HEAT TREATED   ENGINEERING CHANGE ORDER NOTE   NOT RESPONSIBLE FOR<br>TYPOGRAPHICAL ERRORS   GRAND HAVEN, I     WASHER - 440C STAINLESS STEEL, HEAT TREATED   ENGINEERING CHANGE ORDER NOTE   REVISION   PART NAME: ASSEMBLY     WASHER - 440C STAINLESS STEEL, HEAT TREATED   ENGINEERING CHANGE ORDER NOTE   AUTHOR BY   DRAWN BY   CHK'D BY     ECCENTRIC SLEEVE - 300 SERIES STAINLESS STEEL   CARTER STANDARD SURFACE FINISH IS<br>MEASURED IN "Ra" UNITS UNLESS   REVISION BY   DATE   DATE   DATE     SEAL(S) - SYNTHETIC   MEASURED IN "Ra" UNITS UNLESS   DIB   10/4/2023   7/26/2006   10/4/2023 | OUTER RING - 440C STAINLESS STEEL, HEAT TREATED   XXX = ±.005<br>XXX = ±.005<br>ANGLES = ±2<br>INCH (METRIC)<br>FRACTION = ±1/64   NOT RESPONSIBLE FOR<br>TYPOGRAPHICAL ERRORS   CARTER MANUFACTORING CO.,<br>GRAND HAVEN, MICHIGAN 49417     NEEDLE ROLLER(S) - 440C STAINLESS STEEL, HEAT TREATED   ENGINEERING CHANGE ORDER NOTE   NOT RESPONSIBLE FOR<br>TYPOGRAPHICAL ERRORS   REVISION   PART NAME: ASSEMBLY   PRODUCT TYPE     WASHER - 440C STAINLESS STEEL, HEAT TREATED   ENGINEERING CHANGE ORDER NOTE   Author BY   DRAWN BY   CHK'D BY   SALES     ECCENTRIC SLEEVE - 300 SERIES STAINLESS STEEL   CARTER STANDARD SURFACE FINISH IS<br>MEASURED IN "Ra" UNITS UNLESS   REVISION BY   DATE   DATE   DATE   DATE   DATE |  |