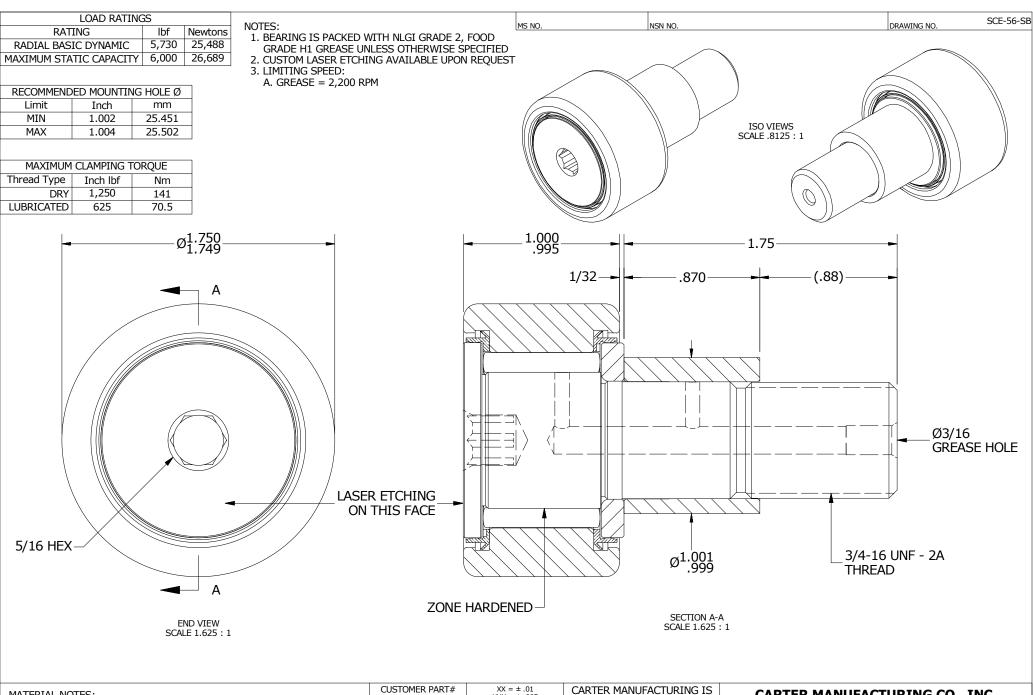

## MATERIAL NOTES:

OUTER RING - 440C STAINLESS STEEL, HEAT TREATED STUD - 440C STAINLESS STEEL, ZONE HARDENED NEEDLE ROLLERS - 440C STAINLESS STEEL, HEAT TREATED WASHER - 440C STAINLESS STEEL, HEAT TREATED ECCENTRIC SLEEVE - 300 SERIES STAINLESS STEEL **SEALS - SYNTHETIC** 