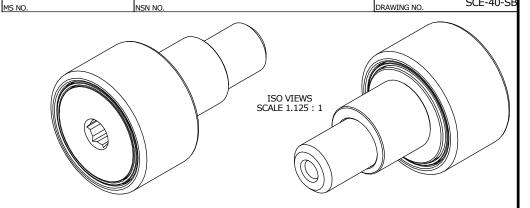

## NOTES:

BEARING IS PACKED WITH NLGI GRADE 2, FOOD GRADE H1 GREASE (UNLESS OTHERWISE SPECIFIED)

SCE-40-SB

## MATERIAL NOTES:

OUTER RING - 440C STAINLESS STEEL, HEAT TREATED STUD - 440C STAINLESS STEEL, ZONE HARDENED NEEDLE ROLLER(S) - 440C STAINLESS STEEL, HEAT TREATED WASHER - 440C STAINLESS STEEL, HEAT TREATED ECCENTRIC SLEEVE - 300 SERIES STAINLESS STEEL SEAL(S) - SYNTHETIC