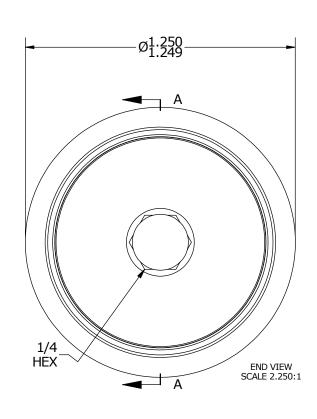

| RECOMMENDED MOUNTING HOLE Ø |      |        |  |  |  |
|-----------------------------|------|--------|--|--|--|
| Limit                       | Inch | mm     |  |  |  |
| MIN                         | .689 | 17.501 |  |  |  |
| MAX                         | .691 | 17.551 |  |  |  |