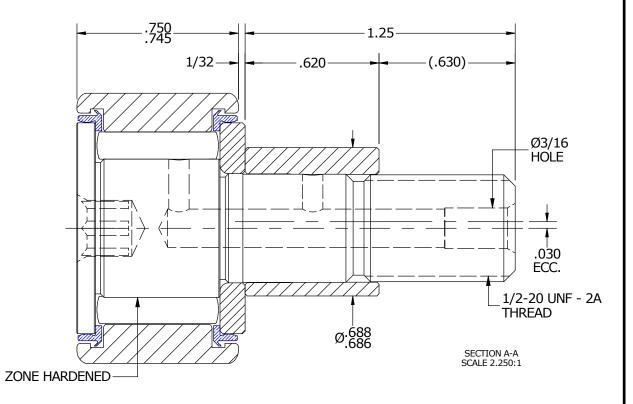

| MAXIMUM CLAMPING TORQUE |          |    |  |  |
|-------------------------|----------|----|--|--|
| Thread Type             | Inch Lbs | Nm |  |  |
| DRY                     | 350      | 40 |  |  |
| LUBRICATED              | 175      | 20 |  |  |

## MATERIAL NOTES:

OUTER RING - 440C STAINLESS STEEL, HEAT TREATED STUD - 440C STAINLESS STEEL, ZONE HARDENED NEEDLE ROLLER(S) - 440C STAINLESS STEEL, HEAT TREATED WASHER - 440C STAINLESS STEEL, HEAT TREATED ECCENTRIC SLEEVE - 300 SERIES STAINLESS STEEL SEAL(S) - SYNTHETIC