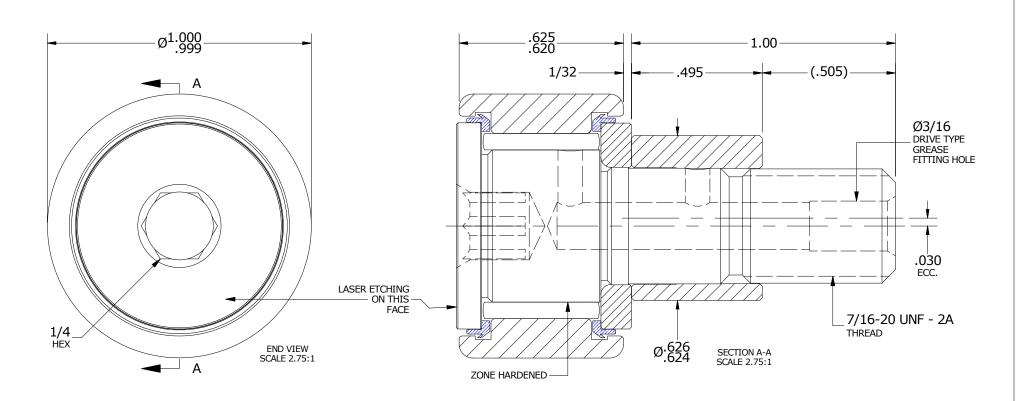

| LOAD RATINGS            |       |
|-------------------------|-------|
| RATING                  | Lbs   |
| RADIAL BASIC DYNAMIC    | 1,800 |
| MAXIMUM STATIC CAPACITY | 2,040 |

| RECOMMENDED MOUNTING HOLE Ø |      |        |  |
|-----------------------------|------|--------|--|
| Limit                       | Inch | mm     |  |
| MIN                         | .627 | 15.926 |  |
| MAX                         | .629 | 15.977 |  |

| MAXIMUM CLAMPING TORQUE |          |    |  |
|-------------------------|----------|----|--|
| Thread Type             | Inch Lbs | Nm |  |
| DRY                     | 250      | 28 |  |
| LUBRICATED              | 125      | 14 |  |
|                         |          |    |  |

— NOT

1. BEARING COMES PACKED WITH CARTER STANDARD FOOD GRADE H1, NLGI 2 GREASE(UNLESS OTHERWISE SPECIFIED)

2. LIMITING SPEED:

A. GREASE = 4,800 RPM

3. CUSTOM LASER ETCHING UPON REQUEST

NSN NO.

SCE-32-SB

DRAWING NO.

## MATERIAL NOTES:

OUTER RING - 440C STAINLESS STEEL, HEAT TREATED STUD - 440C STAINLESS STEEL, ZONE HARDENED WASHER - 440C STAINLESS STEEL, HEAT TREATED NEEDLE ROLLER(S) - 440C STAINLESS STEEL, HEAT TREATED ECCENTRIC SLEEVE - 300 SERIES STAINLESS STEEL SEAL(S) - SYNTHETIC