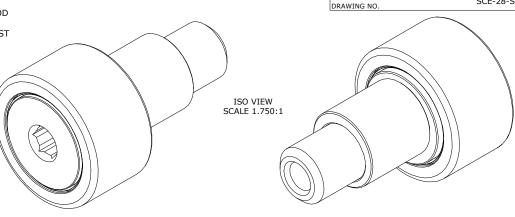

|        |         |  |  |  |
|-------------------------|--------|---------|--|--|--|
| RATING                  | Lbs    | Newtons |  |  |  |
| RADIAL BASIC DYNAMIC    | 1,490  | 6,628   |  |  |  |
| MAXIMUM STATIC CAPACITY | 1,500  | 6,672   |  |  |  |
|                         |        |         |  |  |  |
| RECOMMENDED MOUNTING    | HOLE Ø |         |  |  |  |

mm 12.5708

12.8016

| MAXIMUM CLAMPING TORQUE** |          |     |  |  |  |
|---------------------------|----------|-----|--|--|--|
| Thread Type               | Inch Lbs | Nm  |  |  |  |
| LUBRICATED                | 47.5     | 5.5 |  |  |  |

Inch

.502

.504

Limit

MIN

MAX

## NOTES:

1. BEARING IS PACKED WITH NLGI GRADE 2, H1, FOOD GREASE (UNLESS OTHERWISE SPECIFIED)

2. CUSTOM LASER ETCHING AVAILABLE UPON REQUEST





SCE-28-SB





\*\*TORQUE SPECIFICATION IS BASED ON LUBRICATED THREADS, IF USING DRY THREADS DOUBLE TORQUE VALUE

## MATERIAL NOTES:

OUTER RING - 440C STAINLESS STEEL, HEAT TREATED STUD - 440C STAINLESS STEEL, ZONE HARDENED NEEDLE ROLLER(S) - 440C STAINLESS STEEL, HEAT TREATED WASHER - 440C STAINLESS STEEL, HEAT TREATED ECCENTRIC SLEEVE - 300 SERIES STAINLESS STEEL SEAL(S) - SYNTHETIC

|  | CUSTOMER PART#                  | CARTER MANUFACTURING IS<br>NOT RESPONSIBLE FOR<br>TYPOGRAPHICAL ERRORS |            | CARTER MANUFACTURING CO., INC. GRAND HAVEN, MICHIGAN 49417 |           |            |                       |          |
|--|---------------------------------|------------------------------------------------------------------------|------------|--------------------------------------