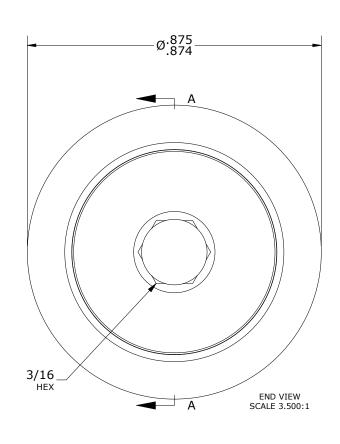

## NOTES:

1. BEARING IS PACKED WITH NLGI GRADE 2, H1, FOOD GREASE (UNLESS OTHERWISE SPECIFIED)

2. CUSTOM LASER ETCHING AVAILABLE UPON REQUEST

SCE-28-SB

\*\*TORQUE SPECIFICATION IS BASED ON LUBRICATED THREADS, IF USING DRY THREADS DOUBLE TORQUE VALUE

## MATERIAL NOTES:

OUTER RING - 440C STAINLESS STEEL, HEAT TREATED STUD - 440C STAINLESS STEEL, ZONE HARDENED NEEDLE ROLLER(S) - 440C STAINLESS STEEL, HEAT TREATED WASHER - 440C STAINLESS STEEL, HEAT TREATED ECCENTRIC SLEEVE - 300 SERIES STAINLESS STEEL SEAL(S) - SYNTHETIC