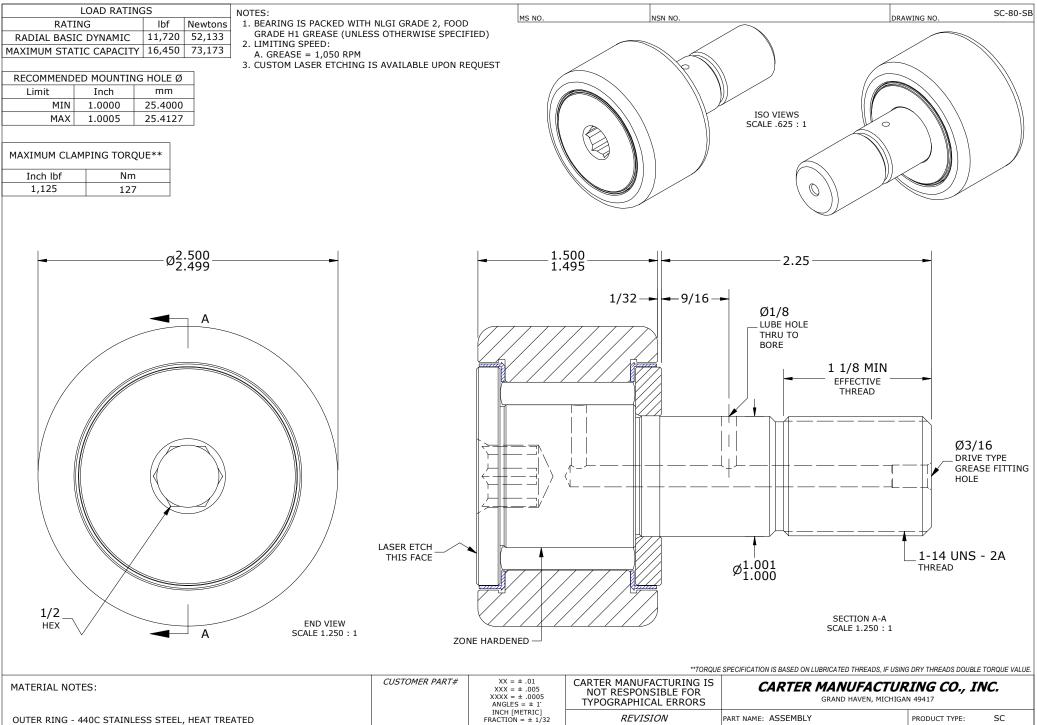

STUD - 440C STAINLESS STEEL, ZONE HARDENED NEEDLE ROLLER(S) - 440C STAINLESS STEEL, HEAT TREATED WASHER - 440C STAINLESS STEEL, HEAT TREATED SEAL(S) - SYNTHETIC

|                                                       | ANGLES = $\pm 1^{\circ}$<br>INCH [METRIC]<br>FRACTION = $\pm 1/32$ | THEOGRAFIICAL ERRORS |            |                     |            |            |                  |
|-------------------------------------------------------|--------------------------------------------------------------------|----------------------|------------|---------------------|------------|------------|------------------|
|                                                       |                                                                    | REVISION             |            | PART NAME: ASSEMBLY |            | PRODUCT TY | PRODUCT TYPE: SC |
| <u>E</u> NGINEERING <u>C</u> HANGE <u>O</u> RDER NOTE |                                                                    | Р                    | AUTHOR BY  | DRAWN BY            | CHK'D BY   | SALES      | MATERIAL         |
|                                                       |                                                                    | В                    | HG         | SGW                 | MD         | NC         | NOTED            |
|                                                       |                                                                    | REVISON BY           | DATE       | DATE                | DATE       | DATE       | SHEET            |
|                                                       |                                                                    | SGW                  | 10/14/2019 | 3/25/2009           | 10/14/2019 | 10/14/2019 | 1 OF 2           |