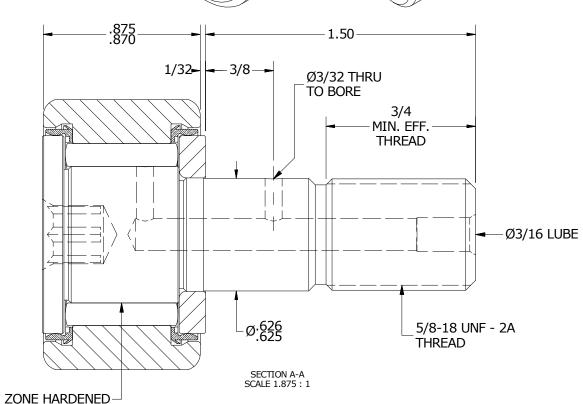

1. BEARING COMES PACKED WITH CARTER
 STANDARD H1 FOOD GRADE GREASE

SC-48-SB

DRAWING NO.

MATERIAL NOTES:

OUTER RACE - 440C STAINLESS STEEL, HEAT TREATED STUD - 440C STAINLESS STEEL, ZONE HARDENED NEEDLE ROLLERS - 440C STAINLESS STEEL, HEAT TREATED WASHER - 440C STAINLESS STEEL, HEAT TREATED SEALS - SYNTHETIC

|  | CUSTOMER PART# |  | CARTER MANUFACTURING IS<br>NOT RESPONSIBLE FOR<br>TYPOGRAPHICAL ERRORS |           | CARTER MANUFACTURING CO., INC. GRAND HAVEN, MICHIGAN 49417 |          |      |                  |          |
|--|----------------|--|------------------------------------------------------------------------|-----------|------------------------------------------------------------|----------|------|------------------|----------|
|  |                |  | REVISION                                                               |           | PART NAME: ASSEMBLY                                        |          | F    | PRODUCT TYPE: SC |          |
|  |                |  |                                                                        | AUTHOR BY | DRAWN BY                                                   | CHK'D BY | SA   | ALES             | MATERIAL |
|  |                |  |                                                                        | DB        | AJH                                                        | SGW      | ŀ    | KR               | NOTED    |
|  |                |  | REVISON BY                                                             | DATE      | DATE                                                       | DATE     | D/   | ATE              | SHEET    |
|  |                |  | MD                                                                     | 3/6/2013  | 8/15/2001                                                  | 3/6/2013 | 9/20 | 0/2009           | 1 OF 2   |