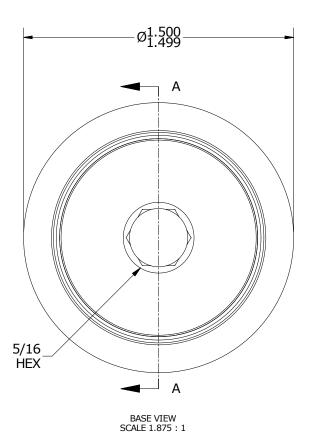

|  | CUSTOMER PART# |  | CARTER MANUFACTURING IS<br>NOT RESPONSIBLE FOR<br>TYPOGRAPHICAL ERRORS |           | CARTER MANUFACTURING CO., INC. GRAND HAVEN, MICHIGAN 49417 |          |      |                  |          |
|--|----------------|--|------------------------------------------------------------------------|-----------|------------------------------------------------------------|----------|------|------------------|----------|
|  |                |  | REVISION                                                               |           | PART NAME: ASSEMBLY                                        |          | F    | PRODUCT TYPE: SC |          |
|  |                |  |                                                                        | AUTHOR BY | DRAWN BY                                                   | CHK'D BY | SA   | ALES             | MATERIAL |
|  |                |  |                                                                        | DB        | AJH                                                        | SGW      | ŀ    | KR               | NOTED    |
|  |                |  | REVISON BY                                                             | DATE      | DATE                                                       | DATE     | D/   | ATE              | SHEET    |
|  |                |  | MD                                                                     | 3/6/2013  | 8/15/2001                                                  | 3/6/2013 | 9/20 | 0/2009           | 1 OF 2   |