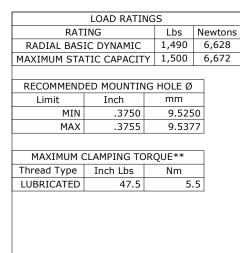

NOTES:

3. LIMITING SPEED:

\*\*TORQUE SPECIFICATION IS BASED ON LUBRICATED THREADS, IF USING DRY THREADS DOUBLE TORQUE VALUE