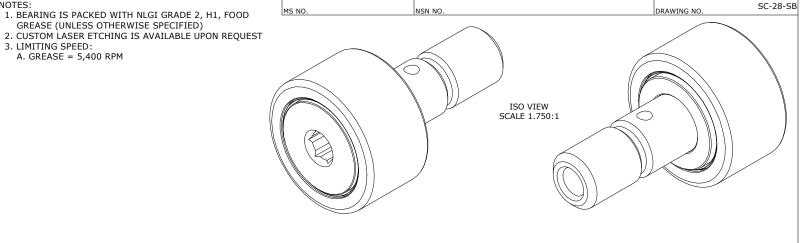

NOTES:

3. LIMITING SPEED:

\*\*TORQUE SPECIFICATION IS BASED ON LUBRICATED THREADS, IF USING DRY THREADS DOUBLE TORQUE VALUE

## MATERIAL NOTES:

OUTER RING - 440C STAINLESS STEEL, HEAT TREATED STUD - 440C STAINLESS STEEL, ZONE HARDENED NEEDLE ROLLER(S) - 440C STAINLESS STEEL, HEAT TREATED WASHER - 440C STAINLESS STEEL, HEAT TREATED SEAL(S) - SYNTHETIC