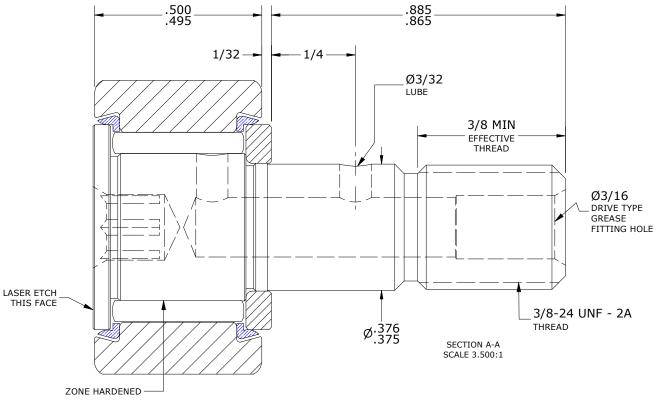

NOTES:

3. LIMITING SPEED:

\*\*TORQUE SPECIFICATION IS BASED ON LUBRICATED THREADS, IF USING DRY THREADS DOUBLE TORQUE VALUE

## MATERIAL NOTES:

OUTER RING - 440C STAINLESS STEEL, HEAT TREATED STUD - 440C STAINLESS STEEL, ZONE HARDENED NEEDLE ROLLER(S) - 440C STAINLESS STEEL, HEAT TREATED WASHER - 440C STAINLESS STEEL, HEAT TREATED SEAL(S) - SYNTHETIC