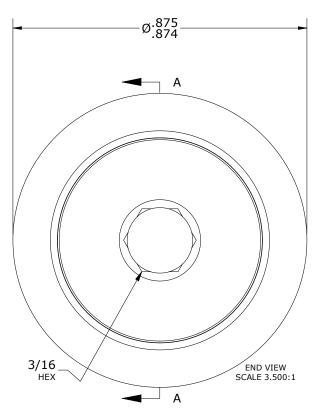

## MATERIAL NOTES:

OUTER RING - 440C STAINLESS STEEL, HEAT TREATED STUD - 440C STAINLESS STEEL, ZONE HARDENED NEEDLE ROLLER(S) - 440C STAINLESS STEEL, HEAT TREATED WASHER - 440C STAINLESS STEEL, HEAT TREATED SEAL(S) - SYNTHETIC