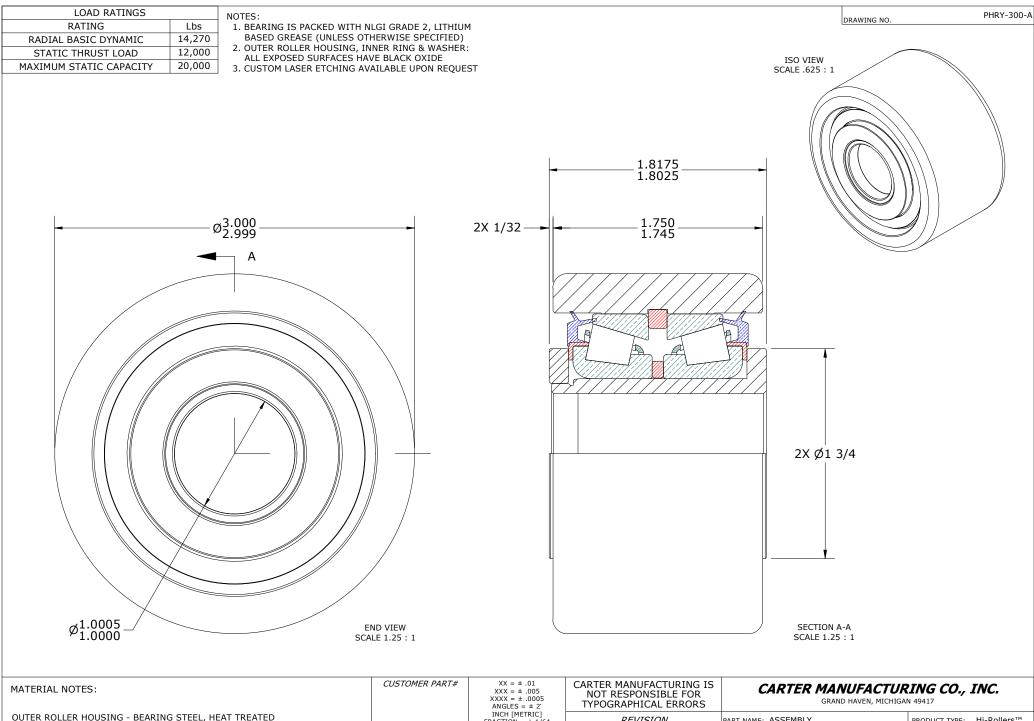

OUTER ROLLER HOUSING - BEARING STEEL, HEAT TREATED
INNER RING - STEEL
TAPERED SET - TIMKEN LM67000LA-902A2, EQUIVALENT
WASHER - STEEL

| CUSTOMER PART#                    | XX = ± .01<br>XXX = ± .005<br>XXXX = ± .0005<br>ANGLES = ± 2'<br>INCH [METRIC]<br>FRACTION = ± 1/64 | CARTER MANUFACTURING IS<br>NOT RESPONSIBLE FOR<br>TYPOGRAPHICAL ERRORS |           | CARTER MANUFACTURING CO., INC. GRAND HAVEN, MICHIGAN 49417 |           |            |                           |
|-----------------------------------|-----------------------------------------------------------------------------------------------------|------------------------------------------------------------------------|-----------|------------------------------------------------------------|-----------|------------|---------------------------|
|                                   |                                                                                                     | REVISION                                                               |           | PART NAME: ASSEMBLY                                        |           | PRODUCT TY | PRODUCT TYPE: Hi-Rollers™ |
| ENGINEERING CHANGE ORDER NOTE     |                                                                                                     | D                                                                      | AUTHOR BY | DRAWN BY                                                   | CHK'D BY  | SALES      | MATERIAL                  |
|                                   |                                                                                                     |                                                                        | HG        | GJP                                                        | MD        | NC         | NOTED                     |
| CARTER STANDARD SURFACE FINISH IS |                                                                                                     | REVISON BY                                                             | DATE      | DATE                                                       | DATE      | DATE       | SHEET                     |
| MEASURED IN "Ra<br>OTHERWISE      |                                                                                                     | DJB                                                                    | 1/23/2024 | 1/4/2001                                                   | 1/23/2024 | 1/23/2024  | 1 OF 2                    |