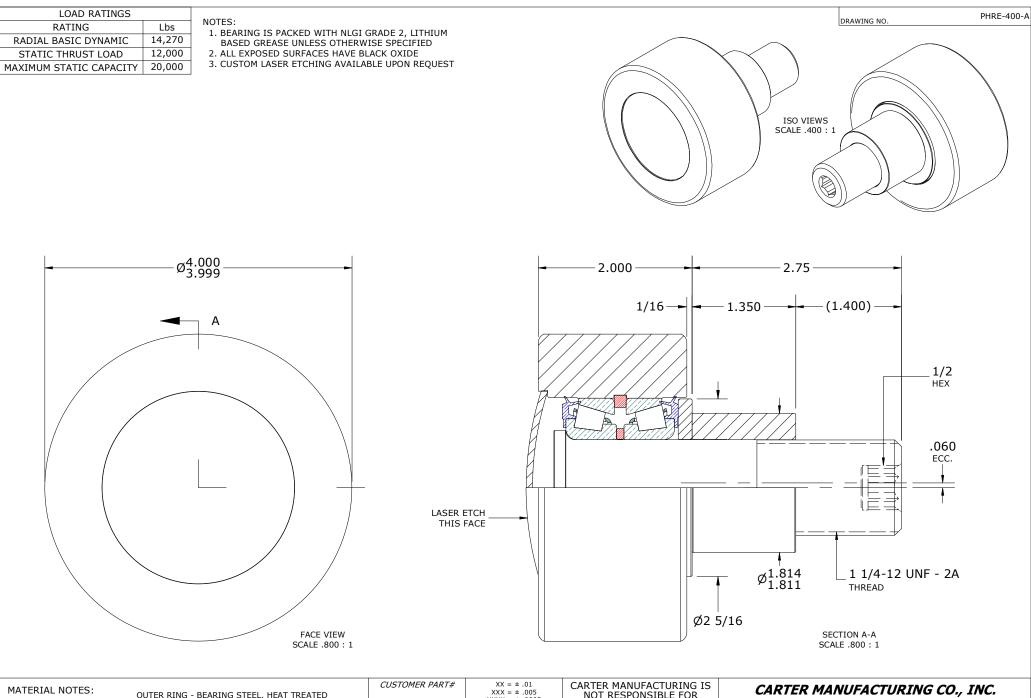

| MATERIAL NOTES: | OUTER RING - BEARING STEEL, HEAT TREATED<br>STUD - STEEL | CUSTOMER PART#                       | XX = ± .01<br>XXX = ± .005<br>XXXX = ± .0005<br>ANGLES = ± 2'<br>INCH [METRIC]<br>FRACTION = ± 1/64 | CARTER MANUFACTURING IS<br>NOT RESPONSIBLE FOR<br>TYPOGRAPHICAL ERRORS |            | CARTER MANUFACTURING CO., INC.<br>GRAND HAVEN, MICHIGAN 49417 |            |             |                           |
|-----------------|----------------------------------------------------------|--------------------------------------|-----------------------------------------------------------------------------------------------------|------------------------------------------------------------------------|------------|---------------------------------------------------------------|------------|-------------|---------------------------|
|                 | BEARING ASSEMBLY - LM67000LA-902A2                       |                                      |                                                                                                     | REVISION                                                               |            | PART NAME: ASSEMBLY                                           |            | PRODUCT TYP | PRODUCT TYPE: Hi-Rollers™ |
|                 |                                                          | <u>ENGINEERING CHANGE ORDER NOTE</u> |                                                                                                     | 6                                                                      | AUTHOR BY  | DRAWN BY                                                      | CHK'D BY   | SALES       | MATERIAL                  |
|                 | WASHER - STEEL                                           |                                      |                                                                                                     | C                                                                      | HG         | АЈН                                                           | MD         | KR          | NOTED                     |
|                 | END CAP - STEEL                                          | CARTER STANDARD SURFACE FINISH IS    |                                                                                                     | REVISON BY                                                             | DATE       | DATE                                                          | DATE       | DATE        | SHEET                     |
|                 | ECCENTRIC SLEEVE - STEEL                                 | MEASURED IN "Ra<br>OTHERWISE         | a" UNITS UNLESS<br>E SPECIFIED.                                                                     | DJB                                                                    | 10/18/2023 | 12/5/2001                                                     | 10/18/2023 | 7/13/2012   | 1 OF 2                    |