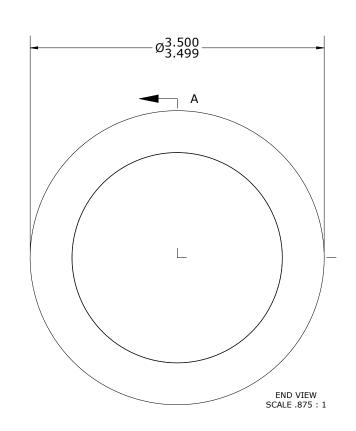

| MAXIMUM CLAMPING TORQUE** |        |    |  |  |  |  |  |  |
|---------------------------|--------|----|--|--|--|--|--|--|
| Thread Type               | ft lbs | Nm |  |  |  |  |  |  |
| LUBRICATED                | 50     | 68 |  |  |  |  |  |  |

## \_\_\_ NOTES:

- BEARING IS PACKED WITH NLGI GRADE 2, LITHIUM BASED GREASE UNLESS OTHERWISE SPECIFIED
- 2. ALL EXPOSED SURFACES HAVE BLACK OXIDE
- 3. CUSTOM LASER ETCHING AVAILABLE UPON REQUEST



DRAWING NO.

PHRE-350-A





\*\*TORQUE SPECIFICATION IS BASED ON LUBRICATED THREADS, IF USING DRY THREADS DOUBLE TORQUE VALUE

## MATERIAL NOTES:

OUTER ROLLER HOUSING - BEARING STEEL, HEAT TREATED STUD, WASHER, ECCENTRIC SLEEVE & END CAP - STEEL TAPERED SET - LM67000LA-902A2

|  | CUSTOMER PART#                    | CARTER MANUFACTURING IS<br>NOT RESPONSIBLE FOR<br>TYPOGRAPHICAL ERRORS |            | CARTER MANUFACTURING CO., INC. GRAND HAVEN, MICHIGAN 49417 |            |            |                           |          |
|--|-----------------------------------|------------------------------------------------------------------------|------------|------------------------------------------------------------|------------|------------|---------------------------|----------|
|  |                                   |