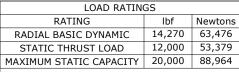

## MATERIAL NOTES:

OUTER ROLLER HOUSING - BEARING STEEL, HEAT TREATED STUD, WASHER, ECCENTRIC SLEEVE & END CAP - STEEL TAPERED SET - LM67000LA-902A2

|  | CUSTOMER PART#                    | CARTER MANUFACTURING IS<br>NOT RESPONSIBLE FOR<br>TYPOGRAPHICAL ERRORS |            | CARTER MANUFACTURING CO., INC. GRAND HAVEN, MICHIGAN 49417 |            |            |                           |          |
|--|-----------------------------------|------------------------------------------------------------------------|------------|------------------------------------------------------------|------------|------------|---------------------------|----------|
|  |                                   |                                                                        |            | PART NAME: ASSEMBLY                                        |            | PRODUCT TY | PRODUCT TYPE: Hi-Rollers™ |          |
|  | <u>E</u> NGINEERING <u>C</u> HA   | ANGE <u>O</u> RDER NOTE                                                | _          | AUTHOR BY                                                  | DRAWN BY   | CHK'D BY   | SALES                     | MATERIAL |
|  |                                   |                                                                        | D          | HG                                                         | AJH        | MD         | NC                        | NOTED    |
|  | CARTER STANDARD SURFACE FINISH IS |                                                                        | REVISON BY | DATE                                                       | DATE       | DATE       | DATE                      | SHEET    |
|  |                                   | EASURED IN "Ra" UNITS UNLESS OTHERWISE SPECIFIED.                      |            | 9/1/2023                                                   | 11/14/2001 | 9/1/2023   | 9/1/2023                  | 1 OF 2   |