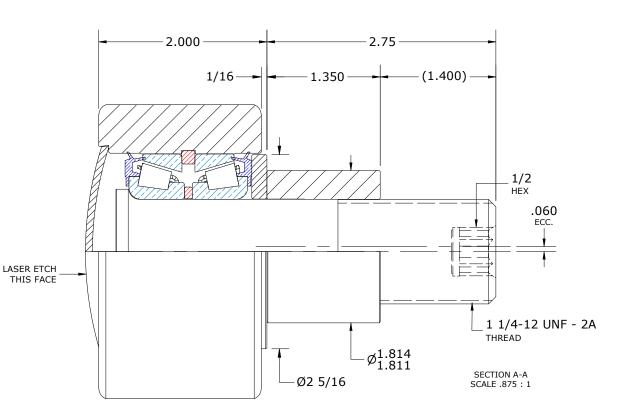

## \_\_\_ NOTES:

- BEARING IS PACKED WITH NLGI GRADE 2, LITHIUM BASED GREASE UNLESS OTHERWISE SPECIFIED
- 2. ALL EXPOSED SURFACES HAVE BLACK OXIDE
- 3. CUSTOM LASER ETCHING AVAILABLE UPON REQUEST

DRAWING NO.

PHRE-350-A

\*\*TORQUE SPECIFICATION IS BASED ON LUBRICATED THREADS, IF USING DRY THREADS DOUBLE TORQUE VALUE

## MATERIAL NOTES:

OUTER ROLLER HOUSING - BEARING STEEL, HEAT TREATED STUD, WASHER, ECCENTRIC SLEEVE & END CAP - STEEL TAPERED SET - LM67000LA-902A2

|  | CUSTOMER PART#                    | CARTER MANUFACTURING IS<br>NOT RESPONSIBLE FOR<br>TYPOGRAPHICAL ERRORS |            | CARTER MANUFACTURING CO., INC. GRAND HAVEN, MICHIGAN 49417 |            |            |                           |          |
|--|-----------------------------------|------------------------------------------------------------------------|------------|------------------------------------------------------------|------------|------------|---------------------------|----------|
|  |                                   |                                                                        |            | PART NAME: ASSEMBLY                                        |            | PRODUCT TY | PRODUCT TYPE: Hi-Rollers™ |          |
|  | <u>E</u> NGINEERING <u>C</u> HA   | ANGE <u>O</u> RDER NOTE                                                | _          | AUTHOR BY                                                  | DRAWN BY   | CHK'D BY   | SALES                     | MATERIAL |
|  |                                   |                                                                        | D          | HG                                                         | AJH        | MD         | NC                        | NOTED    |
|  | CARTER STANDARD SURFACE FINISH IS |                                                                        | REVISON BY | DATE                                                       | DATE       | DATE       | DATE                      | SHEET    |
|  |                                   | EASURED IN "Ra" UNITS UNLESS OTHERWISE SPECIFIED.                      |            | 9/1/2023                                                   | 11/14/2001 | 9/1/2023   | 9/1/2023                  | 1 OF 2   |