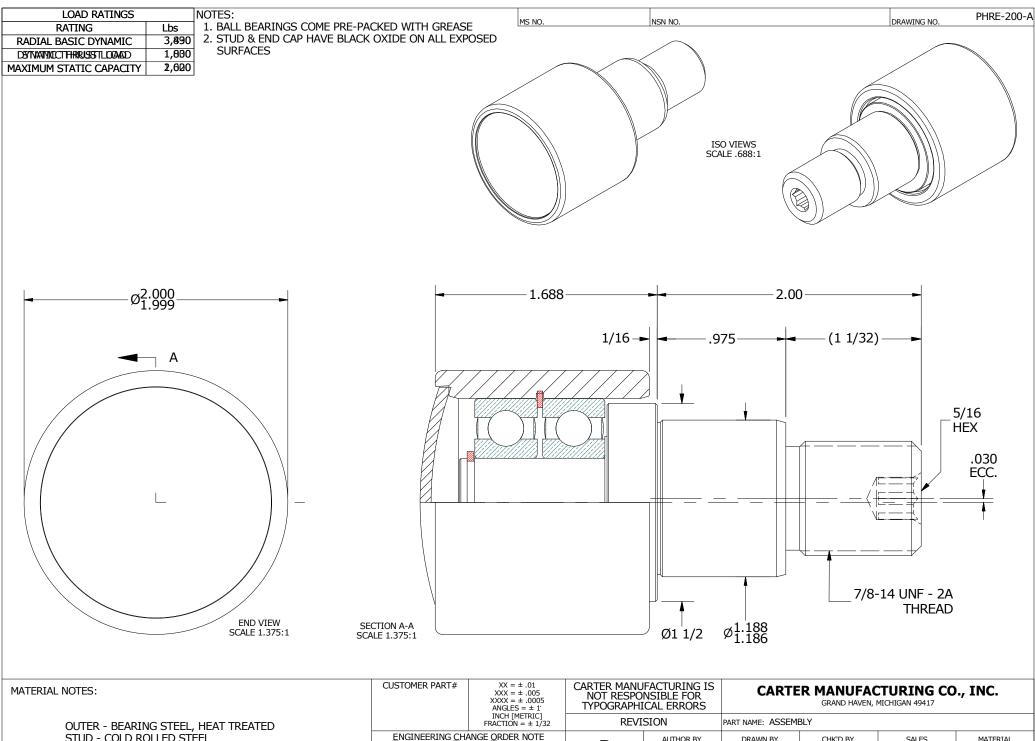

STUD - COLD ROLLED STEEL BEARING ASSM.- 6203.2RS QTY [2] SNAP RINGS - SPRING STEEL END CAP - COLD ROLLED STEEL

| XXXX = ± ANGLES =                                  | .0005<br>± 1                           | TYPOGRAPHICAL ERRORS |           | GRAND HAVEN, MICHIGAN 49417 |           |           |          |
|----------------------------------------------------|----------------------------------------|----------------------|-----------|-----------------------------|-----------|-----------|----------|
|                                                    | INCH [METRIC]<br>FRACTION = $\pm 1/32$ | REVISION             |           | PART NAME: ASSEMBLY         |           |           |          |
| <u>E</u> NGINEERING <u>C</u> HANGE <u>O</u> RDER N | <u>Change order note</u>               |                      | AUTHOR BY | DRAWN BY                    | CHK'D BY  | SALES     | MATERIAL |
|                                                    |                                        | D                    | DB        | AJH                         | MD        | KPR       | NOTED    |
|                                                    |                                        | REVISON BY           | DATE      | DATE                        | DATE      | DATE      | SHEET    |
|                                                    |                                        | SGW                  | 11/1/2012 | 12/5/2001                   | 11/1/2012 | 12/1/2001 | 1 OF 2   |
|                                                    |                                        |                      |           |                             |           |           |          |