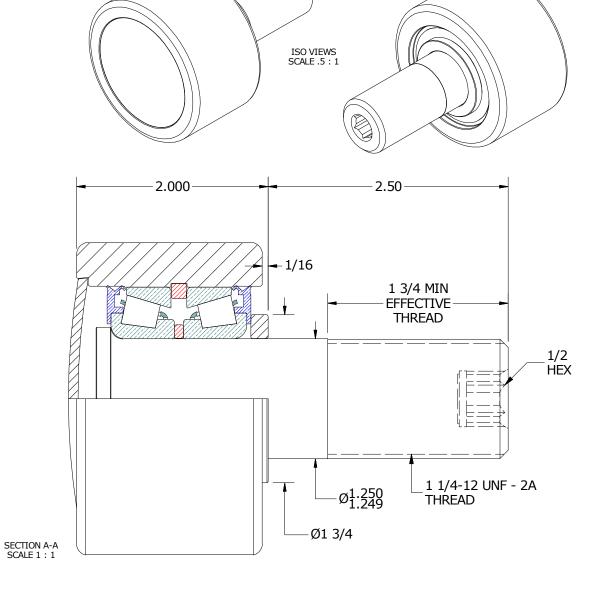

| Lbs    |
|--------|
| 14,200 |
| 12,090 |
| 26,000 |
|        |

\_\_\_\_ NOTES:

- 1. BEARING IS PACKED WITH LITHIUM BASED #2 WEIGHT GREASE
- 2. STUD, ENDCAP & WASHER: HAVE BLACK OXIDE ON ALL EXPOSED SURFACES

SIGNED DATE APPROVED REJECTED

NSN NO.

MS NO.

PHR-325-A

DRAWING NO.

MATERIAL NOTES:

OUTER ROLLER - BEARING STEEL, HEAT TREATED STUD - COLD ROLLED STEEL

BEARING ASSY - LM67000LA-902A2 WASHER - COLD ROLLED STEEL END CAP - COLD ROLLED STEEL