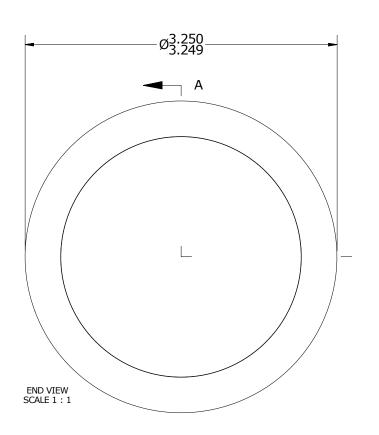

SIGNED DATE APPROVED REJECTED

NSN NO.

MS NO.

PHR-325-A

DRAWING NO.

MATERIAL NOTES:

OUTER ROLLER - BEARING STEEL, HEAT TREATED STUD - COLD ROLLED STEEL

BEARING ASSY - LM67000LA-902A2 WASHER - COLD ROLLED STEEL END CAP - COLD ROLLED STEEL