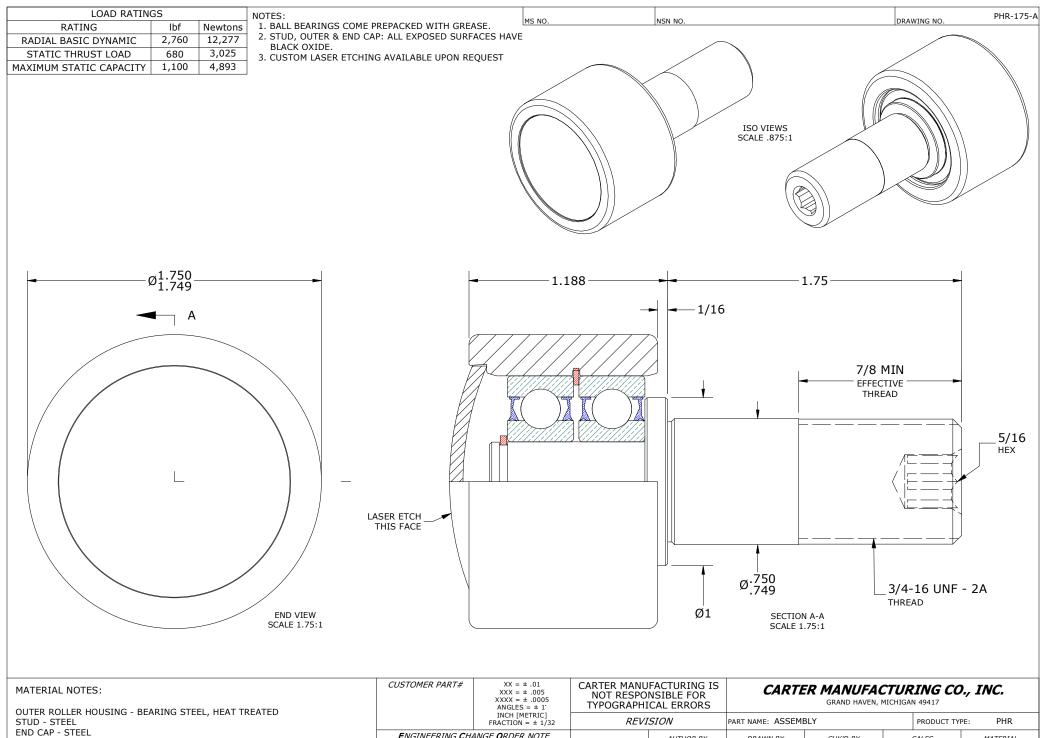

| BEARING ASSEMBLY(S) - 6201 2RS |
|--------------------------------|
| DETAILURA DINGO ODDINO OTEEL   |

RETAINING RINGS - SPRING STEEL

|  | XXXX = ± .0<br>ANGLES = =<br>INCH [METR               | $\begin{array}{l} XXX = \pm .005 \\ XXXX = \pm .0005 \\ ANGLES = \pm 1 \end{array}$ | NOT RESPONSIBLE FOR<br>TYPOGRAPHICAL ERRORS<br><i>REVISION</i> |           | GRAND HAVEN, MICHIGAN 49417 |           |           |                   |
|--|-------------------------------------------------------|-------------------------------------------------------------------------------------|----------------------------------------------------------------|-----------|-----------------------------|-----------|-----------|-------------------|
|  |                                                       | INCH [METRIC]<br>FRACTION = $\pm 1/32$                                              |                                                                |           | PART NAME: ASSEMBLY         |           | PRODUCT   | PRODUCT TYPE: PHR |
|  | <u>E</u> NGINEERING <u>C</u> HANGE <u>O</u> RDER NOTE |                                                                                     | С                                                              | AUTHOR BY | DRAWN BY                    | CHK'D BY  | SALES     | MATERIAL          |
|  |                                                       |                                                                                     |                                                                | HG        | RAM                         | MD        | NC        | NOTED             |
|  |                                                       |                                                                                     | REVISON BY                                                     | DATE      | DATE                        | DATE      | DATE      | SHEET             |
|  |                                                       |                                                                                     | SGW                                                            | 3/19/2021 | 12/27/1996                  | 3/19/2021 | 3/19/2021 | 1 OF 2            |