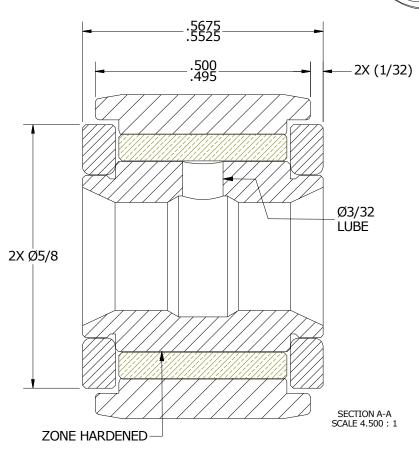

- NOTES:
  1. BUSHING IS IMPREGNATED WITH OIL
  2. ALL EXPOSED STEEL SURFACES HAVE BLACK OXIDE

5/5/2017

MATERIAL

NOTED

SHEET

1 OF 2

MATERIAL NOTES:

OUTER RING - BEARING STEEL, HEAT TREATED INNER RING - BEARING STEEL, ZONE HARDENED BUSHING - SINTERED BRONZE WASHER(S) - BEARING STEEL, HEAT TREATED