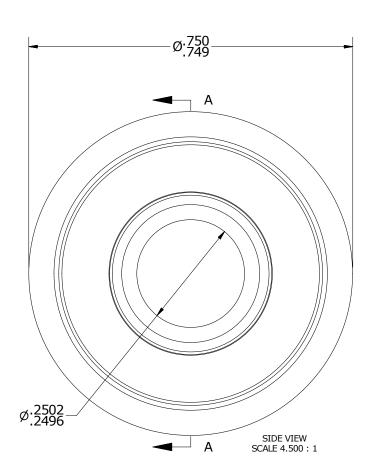

- NOTES:
  1. BUSHING IS IMPREGNATED WITH OIL
  2. ALL EXPOSED STEEL SURFACES HAVE BLACK OXIDE



5/5/2017

MATERIAL

NOTED

SHEET

1 OF 2





MATERIAL NOTES:

OUTER RING - BEARING STEEL, HEAT TREATED INNER RING - BEARING STEEL, ZONE HARDENED BUSHING - SINTERED BRONZE WASHER(S) - BEARING STEEL, HEAT TREATED

|                               | CUSTOMER PART# | $\begin{array}{c} XX=\pm.01\\ XXX=\pm.005\\ XXXX=\pm.0005\\ ANGLES=\pm1\\ INCH~[METRIC]\\ FRACTION=\pm1/32 \end{array}$ | CARTER MANUFACTURING IS<br>NOT RESPONSIBLE FOR<br>TYPOGRAPHICAL ERRORS |          | CARTER MANUFACTURING CO., INC. GRAND HAVEN, MICHIGAN 49417 |       |         |       |
|-------------------------------|----------------|-------------------------------------------------------------------------------------------------------------------------|------------------------------------------------------------------------|----------|-----------------------------