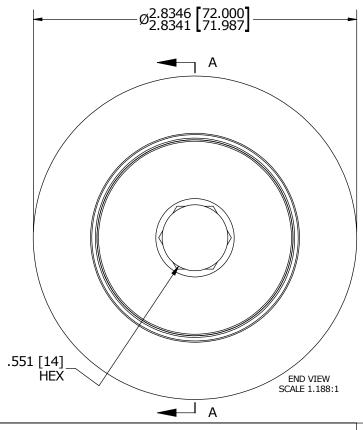

MCNBE-72-SBX

DRAWING NO.

MATERIAL NOTES:

OUTER RACE - BEARING STEEL, HEAT TREATED STUD - BEARING STEEL, ZONE HARDENED NEEDLE ROLLER - BEARING STEEL, HEAT TREATED WASHER - COLD ROLLED STEEL, HEAT TREATED ECCENTRIC SLEEVE - COLD ROLLED STEEL SEAL - SYNTHETIC