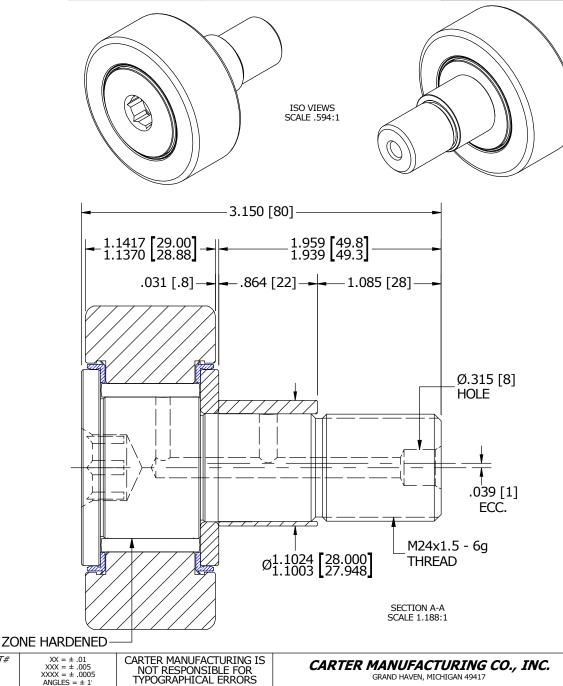

## NOTES:

- 1. BEARING IS PACKED WITH NLGI GRADE 2, LITHIUM BASED GREASE (UNLESS OTHERWISE SPECIFIED)
- 2. ALL EXPOSED STEEL SURFACES HAVE BLACK OXIDE
- 3. LIMITING SPEEDS:
  - A. GREASE = 2,100 RPM
  - B. OIL = 2,700 RPM

MCNBE-72-SBX

DRAWING NO.

MATERIAL NOTES:

OUTER RACE - BEARING STEEL, HEAT TREATED STUD - BEARING STEEL, ZONE HARDENED NEEDLE ROLLER - BEARING STEEL, HEAT TREATED WASHER - COLD ROLLED STEEL, HEAT TREATED ECCENTRIC SLEEVE - COLD ROLLED STEEL SEAL - SYNTHETIC