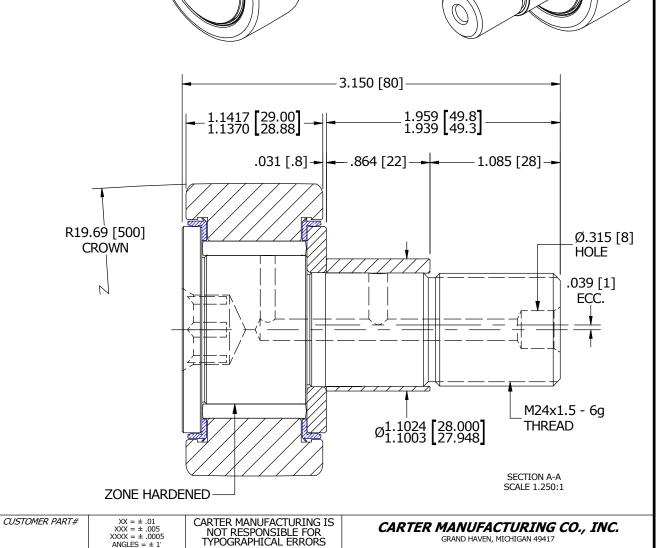

11/16/2015

ISO VIEWS

SCALE .625:1

MCNBE-62-SB

DRAWING NO.

MATERIAL NOTES:

OUTER RACE - BEARING STEEL, HEAT TREATED STUD - BEARING STEEL, ZONE HARDENED NEEDLE ROLLER - BEARING STEEL, HEAT TREATED WASHER - COLD ROLLED STEEL, HEAT TREATED ECCENTRIC SLEEVE - COLD ROLLED STEEL SEAL - SYNTHETIC