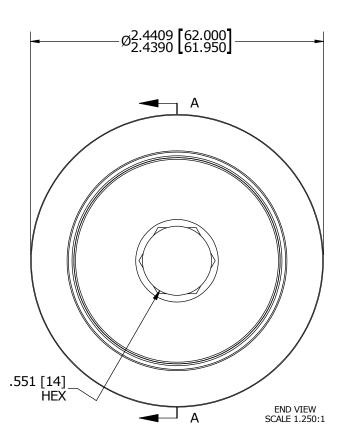

## NOTES:

- 1. BEARING IS PACKED WITH NLGI GRADE 2, LITHIUM BASED GREASE (UNLESS OTHERWISE SPECIFIED)
- 2. ALL EXPOSED STEEL SURFACES HAVE BLACK OXIDE
- 3. LIMITING SPEEDS:
- A. GREASE = 2,100 RPM
- B. OIL = 2,700 RPM