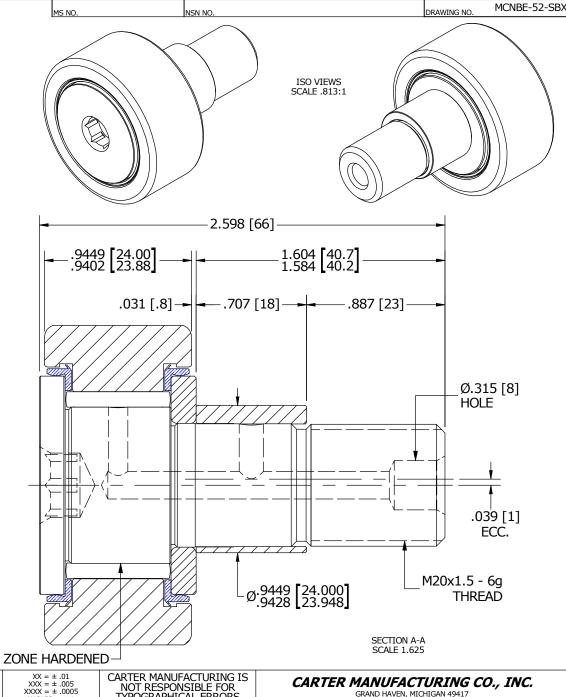

| DYNAMIC 30,790 6,922 [ | ISO/ABMA BASIC LOAD RATINGS |         |        | TF              |
|------------------------|-----------------------------|---------|--------|-----------------|
| 2.1.0.1.120            | Rating                      | Newtons | Lbs    | RA <sup>-</sup> |
| STATIC 57 670 12 965   | DYNAMIC                     | 30,790  | 6,922  | D               |
| 317(11) 37707 127503   | STATIC                      | 57,670  | 12,965 |                 |

| MAXIMUM CLAMPING TORQUE |     |          |  |  |
|-------------------------|-----|----------|--|--|
| Thread Type             | Nm  | Inch Lbs |  |  |
| DRY                     | 118 | 1,044    |  |  |
| LUBRICATED              | 59  | 522      |  |  |
|                         |     |          |  |  |

| TRACK RO | ller load r | ATINGS |
|----------|-------------|--------|
| RATING   | Newtons     | Lbs    |
| DYNAMIC  | 25,690      | 5,775  |
| STATIC   | 46,700      | 10,499 |
|          |             |        |

## NOTES:

- 1. BEARING IS PACKED WITH NLGI GRADE 2, LITHIUM BASED GREASE (UNLESS OTHERWISE SPECIFIED)
- 2. ALL EXPOSED STEEL SURFACES HAVE BLACK OXIDE
- 3. LIMITING SPEEDS:
  - A. GREASE = 2,600 RPM
  - B. OIL = 3,400 RPM

MATERIAL NOTES:

OUTER RACE - BEARING STEEL, HEAT TREATED STUD - BEARING STEEL, ZONE HARDENED NEEDLE ROLLER - BEARING STEEL, HEAT TREATED WASHER - COLD ROLLED STEEL, HEAT TREATED ECCENTRIC SLEEVE - COLD ROLLED STEEL **SEAL - SYNTHETIC** 