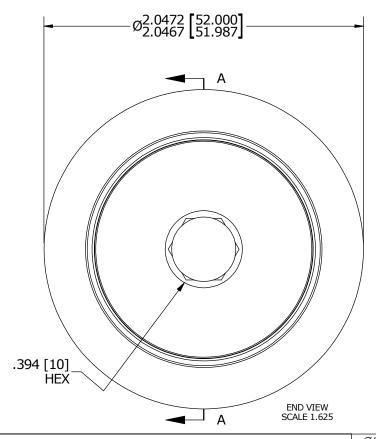

| RECOMMENDED MOUNTING HOLE Ø |        |       |  |  |
|-----------------------------|--------|-------|--|--|
| Limit                       | mm     | Inch  |  |  |
| MIN                         | 24.050 | .9468 |  |  |
| MAX                         | 24.075 | .9478 |  |  |