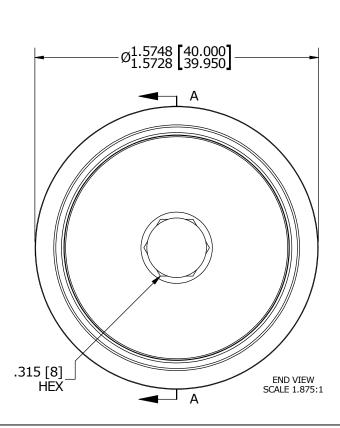

| RECOMMENDED MOUNTING HOLE Ø |        |       |  |  |
|-----------------------------|--------|-------|--|--|
| Limit                       | mm     | Inch  |  |  |
| MIN                         | 22.050 | .8681 |  |  |
| MAX                         | 22.075 | .8691 |  |  |