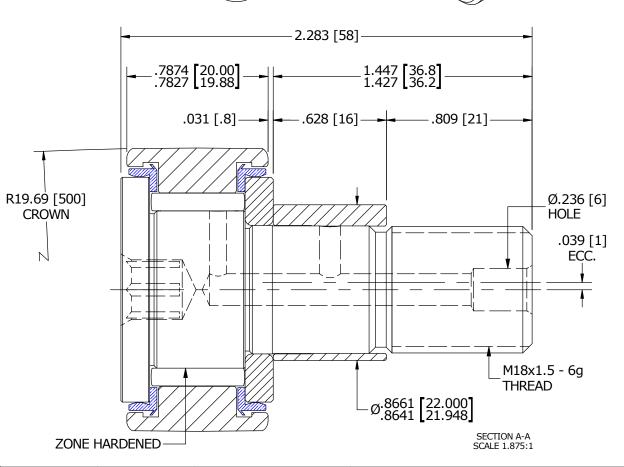

| RECOMMENDED MOUNTING HOLE Ø |        |       |  |  |
|-----------------------------|--------|-------|--|--|
| Limit                       | mm     | Inch  |  |  |
| MIN                         | 22.050 | .8681 |  |  |
| MAX                         | 22.075 | .8691 |  |  |

## NOTES:

- 1. BEARING IS PACKED WITH NLGI GRADE 2, LITHIUM BASED GREASE (UNLESS OTHERWISE SPECIFIED)

  2. ALL EXPOSED STEEL SURFACES HAVE BLACK OXIDE

- 3. LIMITING SPEEDS:
  A. GREASE = 3,300 RPM
  B. OIL = 4,300 RPM

NSN NO

ISO VIEWS SCALE .938:1

MS NO.

MCNBE-40-SE

MATERIAL NOTES:

OUTER RACE - BEARING STEEL, HEAT TREATED STUD - BEARING STEEL, ZONE HARDENED NEEDLE ROLLER - BEARING STEEL, HEAT TREATED WASHER - COLD ROLLED STEEL, HEAT TREATED ECCENTRIC SLEEVE - COLD ROLLED STEEL SEAL - SYNTHETIC