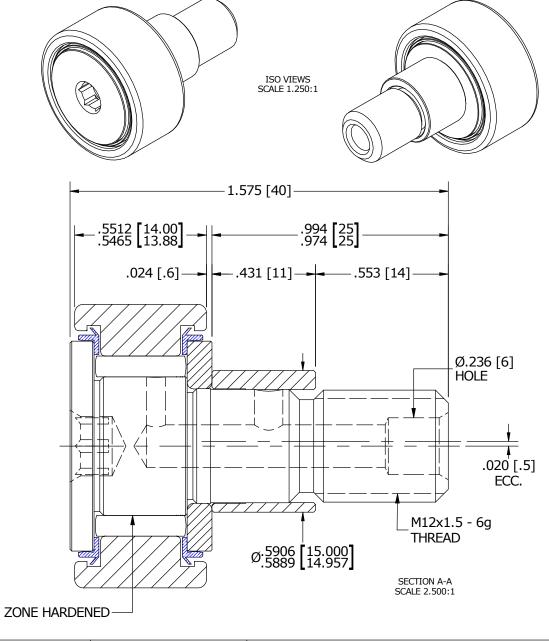

| RECOMMENDED MOUNTING HOLE Ø |        |       |  |  |
|-----------------------------|--------|-------|--|--|
| Limit                       | mm     | Inch  |  |  |
| MIN                         | 15.050 | .5925 |  |  |
| MAX                         | 15.075 | .5935 |  |  |

## NOTES:

- 1. BEARING IS PACKED WITH NLGI GRADE 2, LITHIUM BASED GREASE (UNLESS OTHERWISE SPECIFIED)
- 2. ALL EXPOSED STEEL SURFACES HAVE BLACK OXIDE
- 3. LIMITING SPEEDS:
  - A. GREASE = 6,400 RPM
  - B. OIL = 8,300 RPM

## MATERIAL NOTES:

OUTER RACE - BEARING STEEL, HEAT TREATED STUD - BEARING STEEL, ZONE HARDENED NEEDLE ROLLER - BEARING STEEL, HEAT TREATED WASHER - COLD ROLLED STEEL, HEAT TREATED ECCENTRIC SLEEVE - COLD ROLLED STEEL SEAL - SYNTHETIC