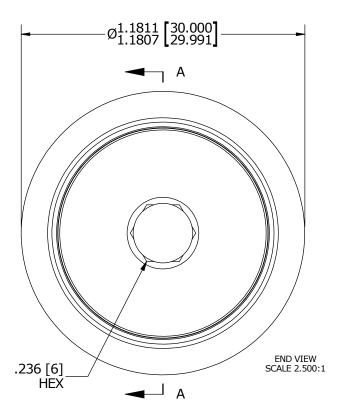

MAXIMUM CLAMPING TORQUE |    |          |  |  |
|-------------------------|----|----------|--|--|
| Thread Type             | Nm | Inch Lbs |  |  |
| DRY                     | 22 | 195      |  |  |
| LUBRICATED              | 11 | 97.5     |  |  |
|                         |    |          |  |  |

| RECOMMENDED MOUNTING HOLE Ø |        |       |  |  |
|-----------------------------|--------|-------|--|--|
| Limit                       | mm     | Inch  |  |  |
| MIN                         | 15.050 | .5925 |  |  |
| MAX                         | 15.075 | .5935 |  |  |

## NOTES:

- 1. BEARING IS PACKED WITH NLGI GRADE 2, LITHIUM BASED GREASE (UNLESS OTHERWISE SPECIFIED)
- 2. ALL EXPOSED STEEL SURFACES HAVE BLACK OXIDE
- 3. LIMITING SPEEDS:
  - A. GREASE = 6,400 RPM
  - B. OIL = 8,300 RPM





MCNBE-30-SBX

DRAWING NO.

## MATERIAL NOTES:

OUTER RACE - BEARING STEEL, HEAT TREATED STUD - BEARING STEEL, ZONE HARDENED NEEDLE ROLLER - BEARING STEEL, HEAT TREATED WASHER - COLD ROLLED STEEL, HEAT TREATED ECCENTRIC SLEEVE - COLD ROLLED STEEL SEAL - SYNTHETIC

| CUSTOMER PART#                  | $XX = \pm .01$ $XXX = \pm .005$ $XXXX = \pm .0005$ $ANGLES = \pm 1$ | CARTER MANUFACTURING IS<br>NOT RESPONSIBLE FOR<br>TYPOGRAPHICAL ERRORS |            | CARTER MANUFACTURING CO., INC. GRAND HAVEN, MICHIGAN 49417 |            |            |          |  |
|---------------------------------|---------------------------------------------------------------------|------------------------------------------------------------------------|------------|------------------------------------------------