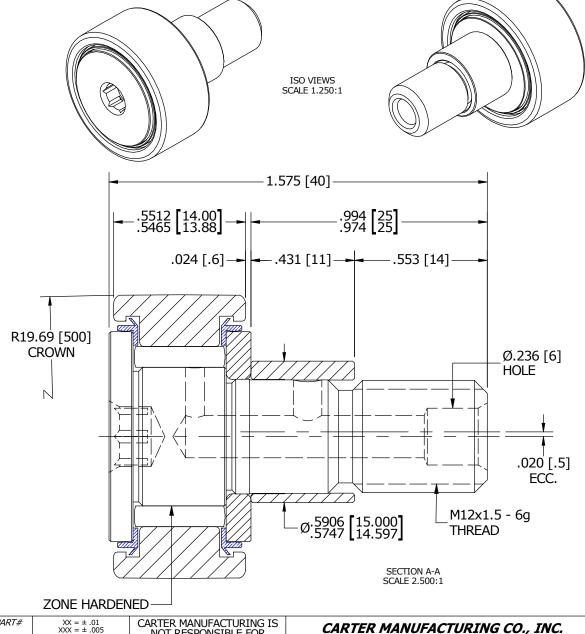

|         | ISO/ABMA BASIC LOAD RATINGS |  |  |  |  |  |
|---------|-----------------------------|--|--|--|--|--|
| Newtons | Lbs                         |  |  |  |  |  |
| 13,240  | 2,976                       |  |  |  |  |  |
| 18,140  | 4,078                       |  |  |  |  |  |
|         | 13,240                      |  |  |  |  |  |

| MAXIMUM CLAMPING TORQUE |    |          |   |
|-------------------------|----|----------|---|
| Thread Type             | Nm | Inch Lbs | Ī |
| DRY                     | 22 | 195      |   |
| LUBRICATED              | 11 | 97.5     |   |

| TRACK ROLLER LOAD RATINGS |         |       |  |  |  |
|---------------------------|---------|-------|--|--|--|
| RATING                    | Newtons | Lbs   |  |  |  |
| DYNAMIC                   | 11,080  | 2,491 |  |  |  |
| STATIC                    | 15,300  | 3,440 |  |  |  |
|                           |         |       |  |  |  |

## NOTES:

- 1. BEARING IS PACKED WITH NLGI GRADE 2, LITHIUM BASED GREASE (UNLESS OTHERWISE SPECIFIED)
- OTHERWISE SPECIFIED)

  2. ALL EXPOSED STEEL SURFACES HAVE BLACK OXIDE
- 3. LIMITING SPEEDS:
  - A. GREASE = 6,400 RPM
  - B. OIL = 8,300 RPM

## MATERIAL NOTES:

OUTER RACE - BEARING STEEL, HEAT TREATED STUD - BEARING STEEL, ZONE HARDENED NEEDLE ROLLER - BEARING STEEL, HEAT TREATED WASHER - COLD ROLLED STEEL, HEAT TREATED ECCENTRIC SLEEVE - COLD ROLLED STEEL SEAL - SYNTHETIC