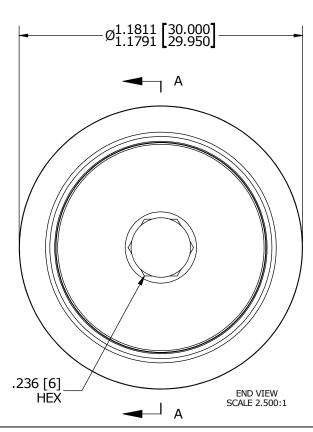

| RECOMMENDED MOUNTING HOLE Ø |        |       |  |  |
|-----------------------------|--------|-------|--|--|
| Limit                       | mm     | Inch  |  |  |
| MIN                         | 15.050 | .5925 |  |  |
| MAX                         | 15.075 | .5935 |  |  |