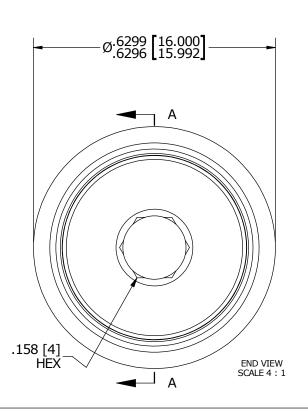

| RECOMMENDED MOUNTING HOLE Ø |       |       |  |  |
|-----------------------------|-------|-------|--|--|
| Limit                       | mm    | Inch  |  |  |
| MIN                         | 9.050 | .3563 |  |  |
| MAX                         | 9.075 | .3573 |  |  |