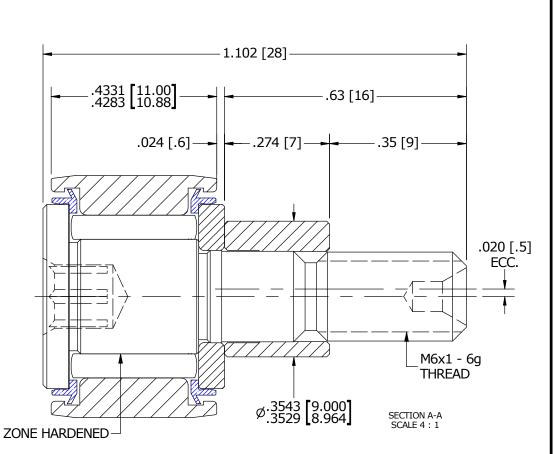

## MATERIAL NOTES:

OUTER RACE - BEARING STEEL, HEAT TREATED STUD - BEARING STEEL, ZONE HARDENED NEEDLE ROLLER - BEARING STEEL, HEAT TREATED WASHER - COLD ROLLED STEEL, HEAT TREATED SEAL - SYNTHETIC

| CUSTOMER PART#                                        | $\begin{array}{c} XXX = \pm .005 \\ XXXX = \pm .0005 \\ ANGLES = \pm 1 \end{array}$ | CARTER MANUFACTURING IS<br>NOT RESPONSIBLE FOR<br>TYPOGRAPHICAL ERRORS |           | CARTER MANUFACTURING CO., INC. GRAND HAVEN, MICHIGAN 49417 |          |       |          |
|-------------------------------------------------------|-------------------------------------------------------------------------------------|------------------------------------------------------------------------|-----------|------------------------------------------------------------|----------|-------|----------|
| INCH [METRIC]<br>FRACTION = ± 1/32                    |                                                                                     | REVISION                                                               |           | PART NAME: ASSEMBLY                                        |          |       |          |
| <u>E</u> NGINEERING <u>C</u> HANGE <u>O</u> RDER NOTE |                                                                                     | ^                                                                      | AUTHOR BY | DRAWN BY                                                   | CHK'D BY | SALES | MATERIAL |
|                                                       |                                                                                     | A                                                                      | HG        | SGW                                                        | MD       | KR    | NOTED    |
|                                                       |                                                                                     | REVISON BY                                                             | DATE      | DATE                                                       | DATE     | DATE  | SHEET    |