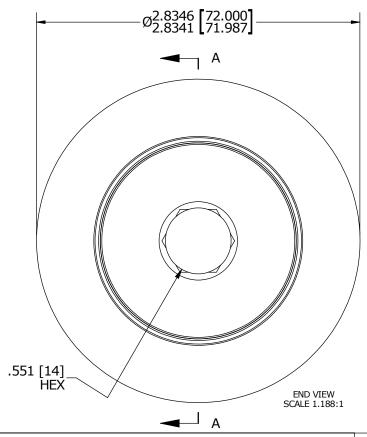

| RECOMMENDED MOUNTING HOLE Ø |        |       |  |  |
|-----------------------------|--------|-------|--|--|
| Limit                       | mm     | Inch  |  |  |
| MIN                         | 24.000 | .9449 |  |  |
| MAX                         | 24.021 | .9457 |  |  |