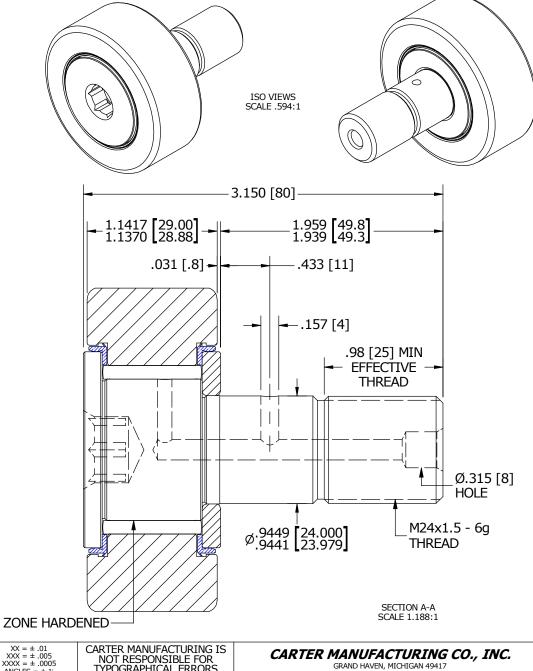

| RECOMMENDED MOUNTING HOLE Ø |        |       |  |  |
|-----------------------------|--------|-------|--|--|
| Limit                       | mm     | Inch  |  |  |
| MIN                         | 24.000 | .9449 |  |  |
| MAX                         | 24.021 | .9457 |  |  |

## NOTES:

- 1. BEARING IS PACKED WITH NLGI GRADE 2, LITHIUM BASED GREASE (UNLESS OTHERWISE SPECIFIED)
- 2. ALL EXPOSED STEEL SURFACES HAVE BLACK OXIDE
- 3. LIMITING SPEEDS:
  - A. GREASE = 2,100 RPM
  - B. OIL = 2,700 RPM

MCNB-72-SBX

DRAWING NO.

OUTER RACE - BEARING STEEL, HEAT TREATED STUD - BEARING STEEL, ZONE HARDENED NEEDLE ROLLER - BEARING STEEL, HEAT TREATED WASHER - COLD ROLLED STEEL, HEAT TREATED SEAL - SYNTHETIC