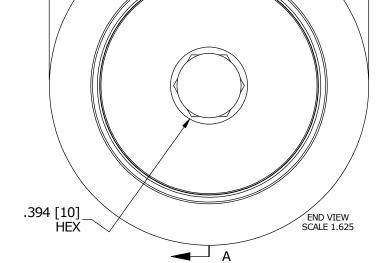

| ISO/ABMA BASIC LOAD RATINGS                  | TRACK ROLLER LOAD RATINGS           | MS NO. NSN NO.           | DRAWING NO.             |
|----------------------------------------------|-------------------------------------|--------------------------|-------------------------|
| Rating Newtons Lbs                           | RATING Newtons Lbs                  |                          |                         |
| DYNAMIC 30,790 6,922                         | DYNAMIC 25,690 5,775                | $\frown$                 |                         |
| STATIC 57,670 12,965                         | STATIC 46,700 10,499                |                          |                         |
| MAXIMUM CLAMPING TORQUE                      | RECOMMENDED MOUNTING HOLE Ø         |                          |                         |
| Thread Type Nm Inch Lbs                      | Limit mm Inch                       |                          |                         |
| DRY 118 1,044                                | MIN 20.000 .7874                    |                          |                         |
| LUBRICATED 59 522                            | MAX 20.021 .7882                    | ISO VIEWS                |                         |
| NOTEC                                        |                                     | SCALE .813               | :1                      |
| NOTES:<br>1 BEARING IS PACKED WITH NI GLOR   | ADE 2, LITHIUM BASED GREASE (UNLESS |                          |                         |
| OTHERWISE SPECIFIED)                         |                                     |                          |                         |
| 2. ALL EXPOSED STEEL SURFACES HAV            | VE BLACK OXIDE                      |                          |                         |
| 3. LIMITING SPEEDS:<br>A. GREASE = 2,600 RPM |                                     |                          |                         |
| B. OIL = $3,400$ RPM                         |                                     |                          |                         |
|                                              |                                     |                          |                         |
|                                              |                                     | 2 509 [66]               | 1                       |
|                                              |                                     |                          |                         |
|                                              | 472 52.000<br>467 51.987            | .9449 [24.00] 1.6        | 04 [40.7]               |
| 2.0                                          |                                     | 9449 24.00<br>9402 23.88 | 04 40.7<br>84 40.2      |
|                                              |                                     | 021 [ 9]                 | [0]                     |
|                                              | I A                                 | .031 [.8]354             | [2]                     |
|                                              |                                     |                          |                         |
|                                              |                                     |                          | 7 [4]                   |
|                                              |                                     |                          | .83 [21] MIN            |
|                                              |                                     |                          |                         |
|                                              |                                     |                          | ← EFFECTIVE →<br>THREAD |
|                                              |                                     |                          |                         |
|                                              |                                     |                          |                         |