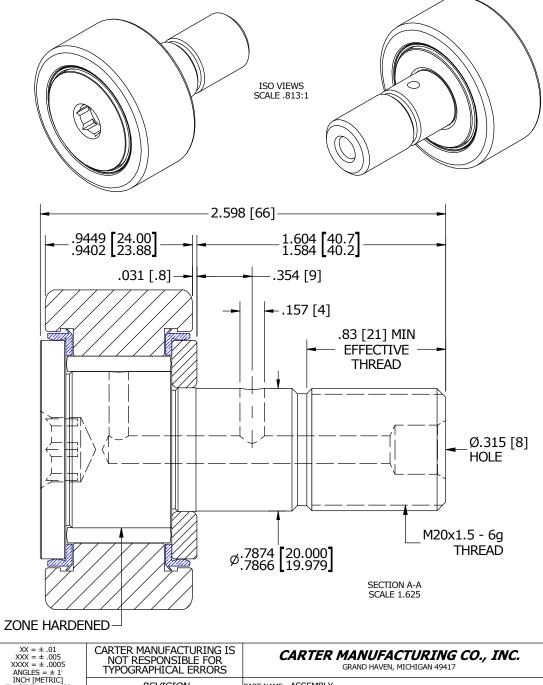

| ISO/ABMA BASIC LOAD RATINGS                  | TRACK ROLLER LOAD RATINGS           | MS NO. NSN NO.           | DRAWING NO.             |
|----------------------------------------------|-------------------------------------|--------------------------|-------------------------|
| Rating Newtons Lbs                           | RATING Newtons Lbs                  |                          |                         |
| DYNAMIC 30,790 6,922                         | DYNAMIC 25,690 5,775                | $\frown$                 |                         |
| STATIC 57,670 12,965                         | STATIC 46,700 10,499                |                          |                         |
| MAXIMUM CLAMPING TORQUE                      | RECOMMENDED MOUNTING HOLE Ø         |                          |                         |
| Thread Type Nm Inch Lbs                      | Limit mm Inch                       |                          |                         |
| DRY 118 1,044                                | MIN 20.000 .7874                    |                          |                         |
| LUBRICATED 59 522                            | MAX 20.021 .7882                    | ISO VIEWS                |                         |
| NOTEC                                        |                                     | SCALE .813               | :1                      |
| NOTES:<br>1 BEARING IS PACKED WITH NI GLOR   | ADE 2, LITHIUM BASED GREASE (UNLESS |                          |                         |
| OTHERWISE SPECIFIED)                         |                                     |                          |                         |
| 2. ALL EXPOSED STEEL SURFACES HAV            | VE BLACK OXIDE                      |                          |                         |
| 3. LIMITING SPEEDS:<br>A. GREASE = 2,600 RPM |                                     |                          |                         |
| B. OIL = $3,400$ RPM                         |                                     |                          |                         |
|                                              |                                     |                          |                         |
|                                              |                                     | 2 509 [66]               | 1                       |
|                                              |                                     |                          |                         |
|                                              | 472 52.000<br>467 51.987            | .9449 [24.00] 1.6        | 04 [40.7]               |
| 2.0                                          |                                     | 9449 24.00<br>9402 23.88 | 04 40.7<br>84 40.2      |
|                                              |                                     | 021 [ 9]                 | [0]                     |
|                                              | I A                                 | .031 [.8]354             | [2]                     |
|                                              |                                     |                          |                         |
|                                              |                                     |                          | 7 [4]                   |
|                                              |                                     |                          | .83 [21] MIN            |
|                                              |                                     |                          |                         |
|                                              |                                     |                          | ← EFFECTIVE →<br>THREAD |
|                                              |                                     |                          |                         |
|                                              |                                     |                          |                         |

MCNB-52-SBX

| MATERIAL NOTES:                                                                                                                                                            | CUSTOMER PART#                | $\begin{array}{l} XX = \pm .01 \\ XXX = \pm .005 \\ XXXX = \pm .0005 \\ ANGLES = \pm 1 \\ INCH [METRIC] \\ FRACTION = \pm 1/32 \end{array}$ | CARTER MANUFACTURING IS<br>NOT RESPONSIBLE FOR<br>TYPOGRAPHICAL ERRORS<br>REVISION |                        | CARTER MANUFACTURING CO., INC.<br>GRAND HAVEN, MICHIGAN 49417<br>PART NAME: ASSEMBLY |                       |                    |                          |
|----------------------------------------------------------------------------------------------------------------------------------------------------------------------------|-------------------------------|---------------------------------------------------------------------------------------------------------------------------------------------|------------------------------------------------------------------------------------|------------------------|--------------------------------------------------------------------------------------|-----------------------|--------------------|--------------------------|
| OUTER RACE - BEARING STEEL, HEAT TREATED<br>STUD - BEARING STEEL, ZONE HARDENED<br>NEEDLE ROLLER - BEARING STEEL, HEAT TREATED<br>WASHER - COLD ROLLED STEEL, HEAT TREATED | ENGINEERING CHANGE ORDER NOTE |                                                                                                                                             | Α                                                                                  | <i>Author by</i><br>HG | DRAWN BY<br>SGW                                                                      | <i>СНК'D ВҮ</i><br>MD | <i>sales</i><br>KR | <i>MATERIAL</i><br>NOTED |
| SEAL - SYNTHETIC                                                                                                                                                           |                               |                                                                                                                                             | REVISON BY                                                                         | DATE                   | DATE                                                                                 | DATE                  | DATE               | SHEET                    |
|                                                                                                                                                                            |                               |                                                                                                                                             | SGW                                                                                | 2/12/2015              | 2/2/2015                                                                             | 2/12/2015             | 2/23/2015          | 1 OF 2                   |