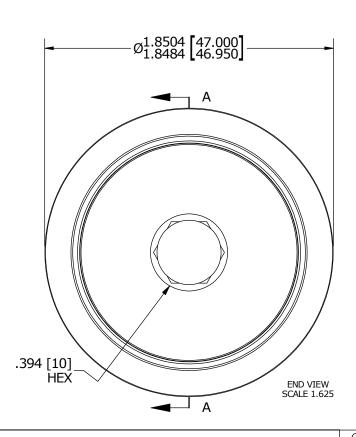

| RECOMMENDED MOUNTING HOLE Ø |        |       |  |  |
|-----------------------------|--------|-------|--|--|
| Limit                       | mm     | Inch  |  |  |
| MIN                         | 20.000 | .7874 |  |  |
| MAX                         | 20.021 | .7882 |  |  |