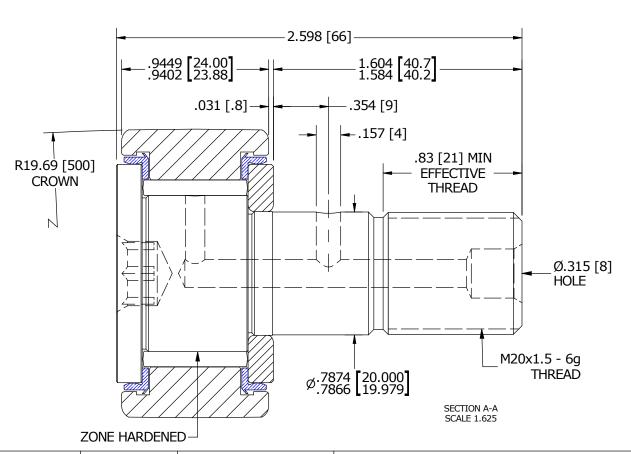

| RECOMMENDED MOUNTING HOLE Ø |        |       |  |  |
|-----------------------------|--------|-------|--|--|
| Limit                       | mm     | Inch  |  |  |
| MIN                         | 20.000 | .7874 |  |  |
| MAX                         | 20.021 | .7882 |  |  |

## MATERIAL NOTES:

OUTER RACE - BEARING STEEL, HEAT TREATED STUD - BEARING STEEL, ZONE HARDENED NEEDLE ROLLER - BEARING STEEL, HEAT TREATED WASHER - COLD ROLLED STEEL, HEAT TREATED SEAL - SYNTHETIC

CARTER MANUFACTURING IS NOT RESPONSIBLE FOR TYPOGRAPHICAL ERRORS CUSTOMER PART#  $XX = \pm .01$  $XXX = \pm .005$  $XXXX = \pm .0005$ ANGLES = ± 1' INCH [METRIC] FRACTION = ± 1/32 ENGINEERING CHANGE ORDER NOTE